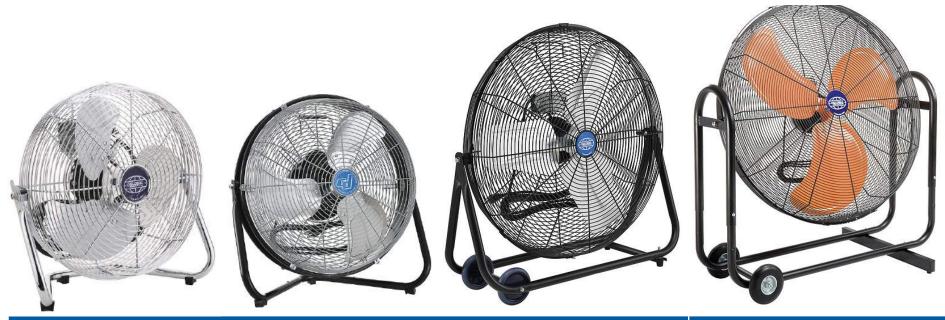

## FLOOR FANS

| Features Features                                                                                                                                                                                                                                                                                                                                                                                                                                                                                                 | Family              | Blower Fan Only                        |
|-------------------------------------------------------------------------------------------------------------------------------------------------------------------------------------------------------------------------------------------------------------------------------------------------------------------------------------------------------------------------------------------------------------------------------------------------------------------------------------------------------------------|---------------------|----------------------------------------|
| Floor Fans Allow Air Cooling And Circulation For Applications Including Residential, Commercial, Industrial And More. Floor fans are made of high quality materials for long lasting durability and dependability. Units allow mobile air regulation, reliable cooling and increased comfort for rooms, offices, shops and more. Compact design allows mobility, location versatility and storage convenience. Includes carry handle for easy handling and maneuverability. UL listed. Dimensions vary per model. | Models              | 258323, 258324, 292607, 292594, 258320 |
|                                                                                                                                                                                                                                                                                                                                                                                                                                                                                                                   | Fan Sizes Available | 12", 18", 24", 36"                     |
|                                                                                                                                                                                                                                                                                                                                                                                                                                                                                                                   | Motor HP Ratings    | 1/12, 1/8, 1/4, 2/3                    |