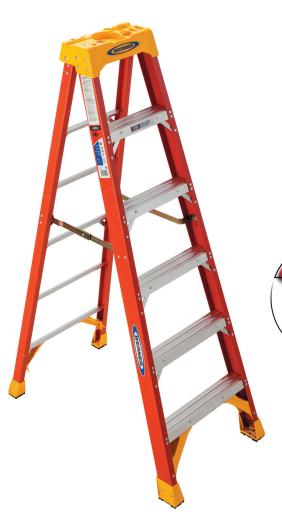

## **Stepladders**

Fiberglass Stepladders

## **6200 Series**

300 lb. Load Capacity Type IA Duty Rating

Next generation ladder top holds an arsenal of tools. Lock-In Accessory System secures tools from falling.

Double Riveted slip-resistant Traction-Tred® steps.

Bracing system protects from every angle. Features Integrated Rail Shields, Energy Diffusing Geometry and Oversized Foot Pads

|   | Global<br>tem No. | Model | Size | Approx.<br>Width | Approx.<br>Spread | Approx.<br>Cu. Ft.<br>Per Unit | Approx,<br>Shipping<br>Wt. Lbs. |
|---|-------------------|-------|------|------------------|-------------------|--------------------------------|---------------------------------|
| Ć | 942808            | 6204  | 4'   | 19-7/8"          | 29"               | 3.0                            | 16.0                            |
| Ć | 942810            | 6206  | 6'   | 23-3/8"          | 41-1/4"           | 5.3                            | 22.0                            |
| Ć | 942812            | 6208  | 8'   | 26-7/8"          | 53-5/8"           | 8.1                            | 30.0                            |
| Ć | 942814            | 6210  | 10'  | 30-3/8"          | 66-7/8"           | 12.5                           | 39.0                            |
| Ç | 942816            | 6212  | 12'  | 33-7/8"          | 78-1/4"           | 15.0                           | 48.0                            |