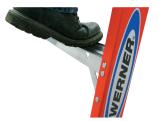

Bracing system protects from every angle. Features Integrated Rail Shields, Energy Diffusing Geometry and Oversized Foot Pads

|   | Global<br>tem No. | Model | Size | Approx.<br>Width | Approx.<br>Spread | Approx.<br>Cu. Ft.<br>Per Unit | Approx,<br>Shipping<br>Wt. Lbs. |
|---|-------------------|-------|------|------------------|-------------------|--------------------------------|---------------------------------|
| Ć | 942808            | 6204  | 4'   | 19-7/8"          | 29"               | 3.0                            | 16.0                            |
| Ć | 942810            | 6206  | 6'   | 23-3/8"          | 41-1/4"           | 5.3                            | 22.0                            |
| Ć | 942812            | 6208  | 8'   | 26-7/8"          | 53-5/8"           | 8.1                            | 30.0                            |
| Ć | 942814            | 6210  | 10'  | 30-3/8"          | 66-7/8"           | 12.5                           | 39.0                            |
| Ç | 942816            | 6212  | 12'  | 33-7/8"          | 78-1/4"           | 15.0                           | 48.0                            |