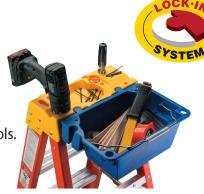

## **6200 Series**

300 lb. Load Capacity Type IA Duty Rating

Next generation ladder top holds an arsenal of tools. Lock-In Accessory System secures tools from falling.

Double Riveted slip-resistant Traction-Tred® steps.