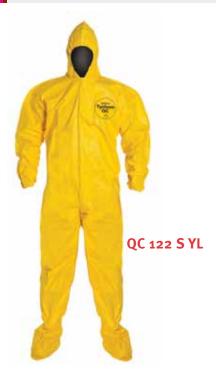

## Coverall

QC 122 S YL xx 0012 00 SM-7X QC 122 S GY xx 0012 PI MD-4X

Serged seams Attached hood Front zipper closure Elastic wrists Attached socks<sup>1</sup>