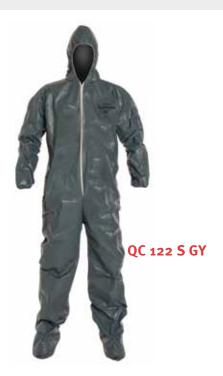

## Coverall

QC 122 S YL xx 0012 00 SM-7X QC 122 S GY xx 0012 PI MD-4X

Serged seams Attached hood Front zipper closure Elastic wrists Attached socks<sup>1</sup>