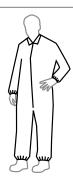

#### Coverall

QC 120 B YL xx 0012 00

Bound seams Collar Front zipper closure Storm flap with tape closure MD-6X