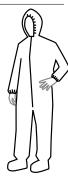

## Coverall

QC 122 S YL xx 0012 00 SM-7X QC 122 S GY xx 0012 PI MD-4X

Serged seams Attached hood Front zipper closure Elastic wrists Attached socks<sup>1</sup>