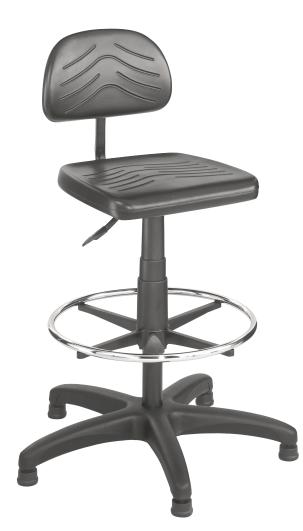

## Task Master® Workbench Chair

- rated for intensive-use
- ergo knob adjustment controls backrest depth and height
- offers seat height from 19" to 27"
- contoured, oversized seat design
- two-inch black microcellular seat cushion
- self-skinning polyurethane foam seat and back on 26" diameter steel base
- Task Master chairs swivel 360°
- assembly required

| Model | Description             | Seat<br>W x H | Back<br>W x H | Ship<br>Weight | Price<br>Each |
|-------|-------------------------|---------------|---------------|----------------|---------------|
| 5110  | Economy Workbench Chair | 16¼ x 16¼"    | 14½ x 9"      | 34 lbs.        | \$606.00      |