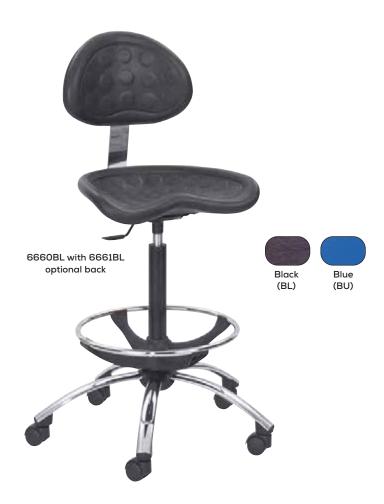

## SitStar™ Stool

- $\boldsymbol{\cdot}$  supportive seating that may help reduce the need to shift positions due to repetitious movement
- minimizes shifting positions
- may help to reduce end of day discomfort
- available with optional back pad
- assembly required

| Model | Description            | Dimensions             | Seat<br>W x D | Snip<br>Weight | Each_    |
|-------|------------------------|------------------------|---------------|----------------|----------|
| 6660  | Stool with Chrome Base | 26"Dia. x 22-32"H      | 19 x 14"      | 31 lbs.        | \$378.00 |
| 6661  | Optional Back          | 16"W x 19"H (Back Pad) |               | 9 lbs.         | 191.00   |