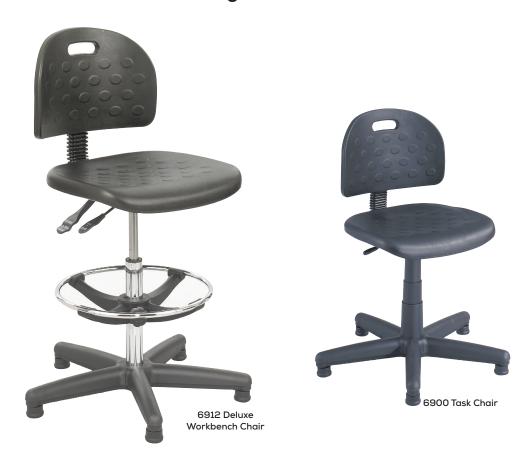

## Soft-Tough<sup>™</sup> Stool Series

- durable polyurethane seat and back
- perfect for industrial settings
- optional 2" carpet or hard floor casters and optional t-pad adjustable arms
- assembly required

| Model                                     | Description                                                      | Overall Dimensions<br>D x H | Seat<br>Height | Seat<br>W x D | Back<br>W x H | Ship<br>Weight | Price<br>Each   |
|-------------------------------------------|------------------------------------------------------------------|-----------------------------|----------------|---------------|---------------|----------------|-----------------|
| Economy (Manual Adjustment Seat and Back) |                                                                  |                             |                |               |               |                |                 |
| 6900                                      | Task Chair                                                       | 25 x 28½-36½"               | 17-22"         | 18 x 16½"     | 17 x 12"      | 33 lbs.        | \$371.00        |
| 6680                                      | Stool/Footring (black cylinder)                                  | 25 x 39-49"                 | 22-32"         | 18 x 16½"     | 17 x 12"      | 39 lbs.        | 410.00          |
| Deluxe (Articulating Seat and Back)       |                                                                  |                             |                |               |               |                |                 |
| 6902                                      | Task Chair                                                       | 25 x 28½-36½"               | 17-22"         | 18 x 16½"     | 17 x 12"      | 37 lbs.        | 465.00          |
| 6912                                      | Stool/Footring                                                   | 25 x 36½-48½"               | 22-32"         | 18 x 16½"     | 17 x 12"      | 41 lbs.        | 522.00          |
| Options                                   |                                                                  |                             |                |               |               |                |                 |
| 6683<br>5132                              | T-Pad Adjustable Arms (Fits 6912 and 6902)<br>Hard Floor Casters |                             |                |               |               | 7 lb<br>1 lb   | 132.00<br>67.00 |