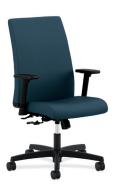

## BASE OPTIONS

BLACK

Standard Black and Polished Aluminum base options offer the style you desire and blend seamlessly into any setting.

POLISHED ALUMINUM

Ignition Work & Task Chairs are part of Ignition seating platform, a full line of seating from HON, with chairs to fit you, how you work, and where you work. For more information about other chairs in the Ignition platform, contact your local HON dealer.