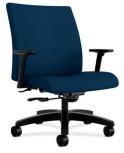

HIGH-BACK TASK CHAIR

MID-BACK TASK CHAIR

LOW-BACK TASK CHAIR

TASK STOOL

KMILESSIASK STOOL

BIG AND TALL TASK CHAIR

### BECAUSE PEOPLE ARE DIFFERENT

Suited to fit individuals from the 5th to the 95th percentile, Ignition work and taks chairs are offered with a choice of three back options - high, mid, and low, fully upholstered or mesh, accommodating every employee with a coordinating look.

#### **ARM OPTIONS**

Personalize your comfort with fixed or adjustable arm options.

FIXED C-ARMS Black

FIXED C-ARMS Polished Aluminum

ADJUSTABLE T-ARMS Black -Height, Depth, Width Adjustments