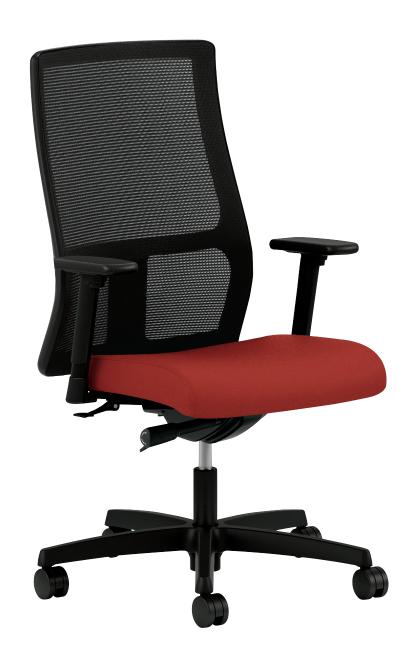

HIGH-BACK TASK CHAIR

MID-BACK TASK CHAIR

LOW-BACK TASK CHAIR

TASK STOOL

KMILESSIASK STOOL

BIG AND TALL TASK CHAIR

### BECAUSE PEOPLE ARE DIFFERENT

Suited to fit individuals from the 5th to the 95th percentile, Ignition work and taks chairs are offered with a choice of three back options - high, mid, and low, fully upholstered or mesh, accommodating every employee with a coordinating look.