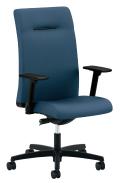

### BECAUSE PEOPLE ARE DIFFERENT

Suited to fit individuals from the 5th to the 95th percentile, Ignition work and taks chairs are offered with a choice of three back options - high, mid, and low, fully upholstered or mesh, accommodating every employee with a coordinating look.