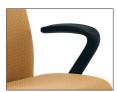

#### **ARM OPTIONS**

Personalize your comfort with fixed or adjustable arm options.

FIXED C-ARMS Black

FIXED C-ARMS Polished Aluminum

ADJUSTABLE T-ARMS Black -Height, Depth, Width Adjustments