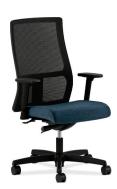

#### **ARM OPTIONS**

Personalize your comfort with fixed or adjustable arm options.

FIXED C-ARMS Black

FIXED C-ARMS Polished Aluminum

ADJUSTABLE T-ARMS Black -Height, Depth, Width Adjustments

#### **CONTROL OPTIONS**

Increased seat depths to 3" and tilt recline to 120° for select models adds to Ignition's already impressive control performance.

CENTER TILT
With this popular control, the
front of the seat rises to the
same degree the back reclines, to
support daily office activities.

SYNCHRO-TILT
This enhanced tilt function brings
the spine into more natural
alignment, and opens the torso to
improve leg circulation.

SYNCHRO-TILT WITH BACK ANGLE Offers the broadest recline range and gives the user maximum control over every aspect of their posture.