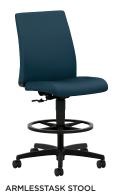

HIGH-BACK TASK CHAIR

MID-BACK TASK CHAIR

LOW-BACK TASK CHAIR

TASK STOOL

KMILESSIASK STOOL

BIG AND TALL TASK CHAIR

### BECAUSE PEOPLE ARE DIFFERENT

Suited to fit individuals from the 5th to the 95th percentile, Ignition work and taks chairs are offered with a choice of three back options - high, mid, and low, fully upholstered or mesh, accommodating every employee with a coordinating look.