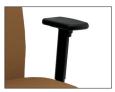

#### **ARM OPTIONS**

Personalize your comfort with fixed or adjustable arm options.

FIXED C-ARMS Black

FIXED C-ARMS Polished Aluminum

ADJUSTABLE T-ARMS Black -Height, Depth, Width Adjustments