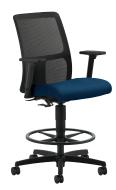

HIGH-BACK TASK CHAIR

MID-BACK TASK CHAIR

LOW-BACK TASK CHAIR

TASK STOOL

KMILESSIASK STOOL

BIG AND TALL TASK CHAIR

### BECAUSE PEOPLE ARE DIFFERENT

Suited to fit individuals from the 5th to the 95th percentile, Ignition work and taks chairs are offered with a choice of three back options - high, mid, and low, fully upholstered or mesh, accommodating every employee with a coordinating look.