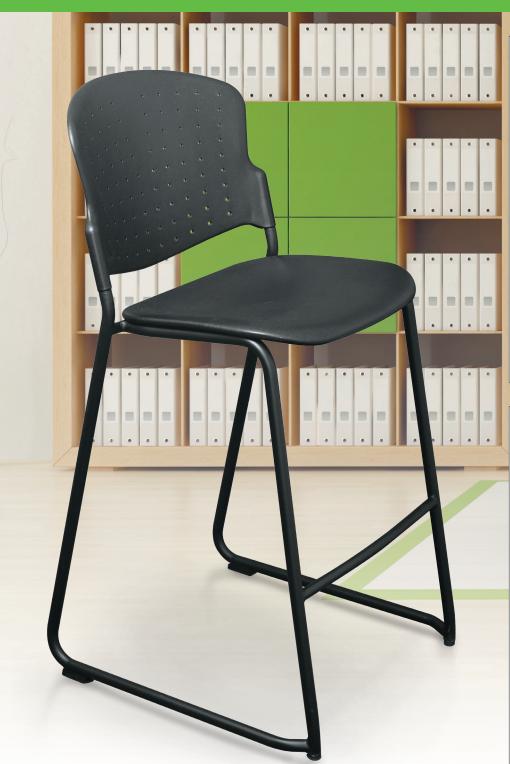

## **Stacking Stool**

- Stylish Stacking Stool features a comfortable contoured seat and back and a durable black powdercoated steel frame.
- Ideal for instructor usage in training and conference rooms.
- Seat measures 29"H x 17.5"W x 18"D.
- Angled base width provides stability. Stacks for easy storage. Coordinates with Nesting Stacking Chair.
- TAA compliant. Has achieved GREENGUARD Certification.