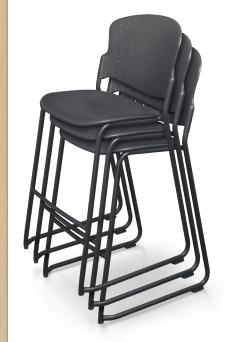

## **Stacking Stool**

- Stylish Stacking Stool features a comfortable contoured seat and back and a durable black powdercoated steel frame.
- Ideal for instructor usage in training and conference rooms.
- Seat measures 29"H x 17.5"W x 18"D.
- Angled base width provides stability. Stacks for easy storage. Coordinates with Nesting Stacking Chair.
- TAA compliant. Has achieved GREENGUARD Certification.