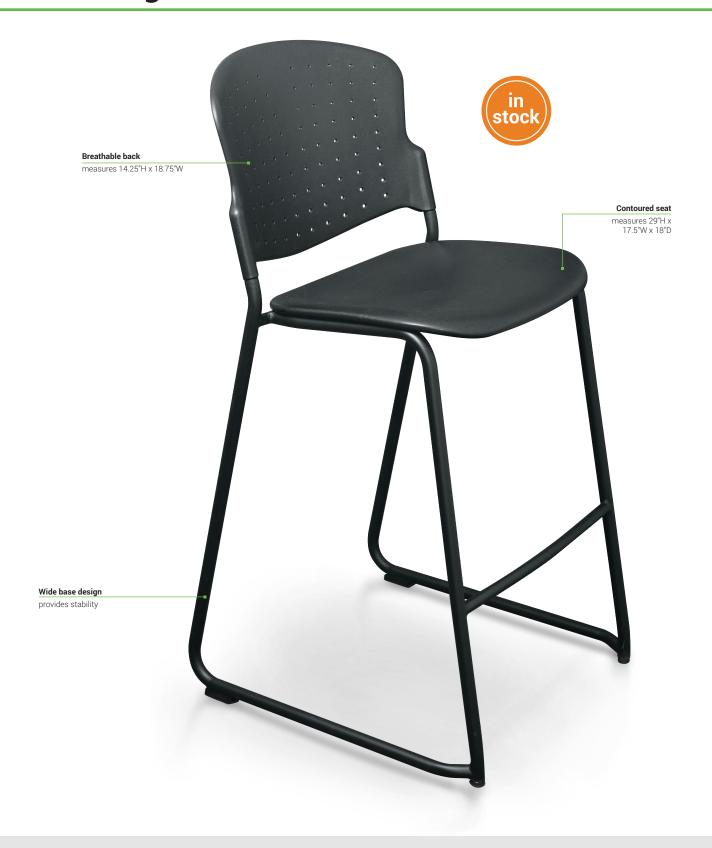

## **Stacking Stool**

- Stylish Stacking Stool features a comfortable contoured seat and back and a durable black powdercoated steel frame.
- Ideal for instructor usage in training and conference rooms.
- Seat measures 29"H x 17.5"W x 18"D.
- Angled base width provides stability. Stacks for easy storage. Coordinates with Nesting Stacking Chair.
- TAA compliant. Has achieved GREENGUARD Certification.

| Part No. | Item           | Product Dimensions      | Ship Wt. |
|----------|----------------|-------------------------|----------|
| 34716*   | Stacking Stool | 43.25"H x 21.5"W x 24"D | 22 lbs   |