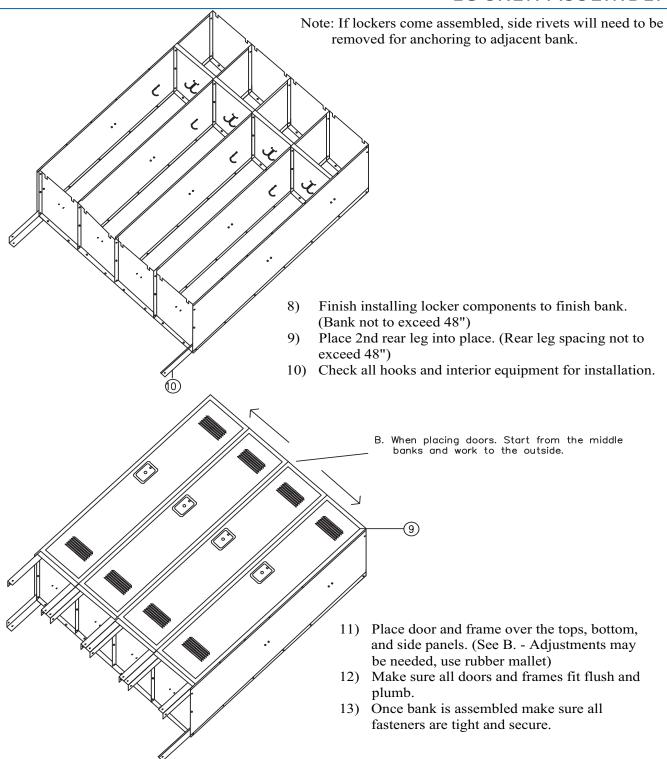

## LOCKER ASSEMBLY

ASI Storage Solutions

2171 Liberty Hill Road, Eastanollee, GA 30538 Phone: 706.827.2720 Fax: 706.827.2710

E-Mail: info@asistorage.com Web: asistorage.com