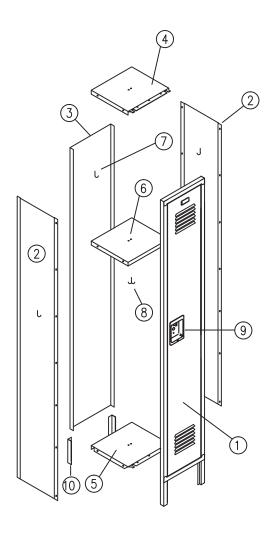

## LOCKER ASSEMBLY

- (1) DOOR / FRAME
- 2) SIDE: (2) FOR STARTER. Each additional locker that is connected to a Starter Locker will share a side up to 48"
- (3) BACK
- (4) TOP Note Notches
- (5) BOTTOM Heavier Gauge. Note Notches.
- (6) HAT SHELF
- (7) SGL PRONG HOOK
- (8) DBL PRONG HOOK
- (9) RECESSED CUP: LATCHING WILL VARY BASED UPON TIER AND STYLE.
- (10) REAR LEGS If needed

# LOCKER ASSEMBLY