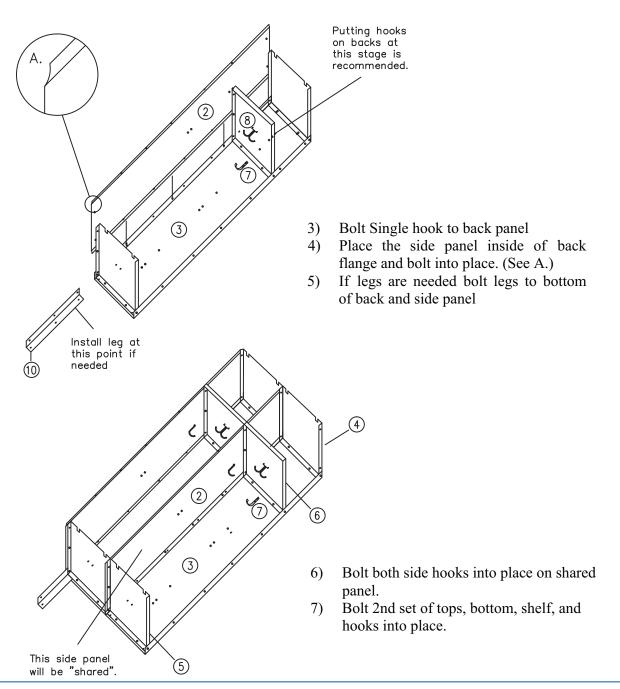

# LOCKER ASSEMBLY

A.Note the tapered edge. The sides of the locker should be set inside of the back and the edge should "step" inward to allow the outer frame to cap the locker.

ASI Storage Solutions 2171 Liberty Hill Road, Eastanollee, GA 30538