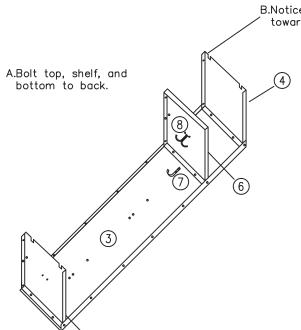

Number Plate Rivets

B.Notice flanges are toward the front.

- 1) Bolt top, middle, and bottom shelves into place.
- 2) Notice that flat top and bottom are similar. Bottom is thicker gauge for Traditional and Traditional Plus lockers