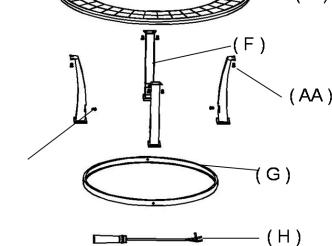

#### FIRE PIT PARTS LIST

| No. | PARTS        | Qty |
|-----|--------------|-----|
| Α   | Handle       | 1   |
| В   | Mesh Screen  | 1   |
| С   | Log Grate    | 1   |
| D   | Fire Bowl    | 1   |
| Е   | Slate Top    | 1   |
| F   | Leg          | 4   |
| G   | Support Ring | 1   |
| Н   | Poker        | 1   |

## **Step By Step Assembly Instructions:**

Step 1: Choose a level location for assembly. Remove all parts from packaging, check parts list for missing parts.

Step 2: Attach Leg (F) to Slate Top (E) by using 8pcs M6\*10 bolts (1) Do not fully tighten at first!

Step 3: Attach Support Ring (G) to 4 Legs (F) by using 4pcs M6\*18 bolts(3) tightened, once ring is attached tighten all the bolts.

Step 4: Insert Handle (A) into mid hole of Mesh Screen (B) by using M6\*10MM bolts (1) and M6 Nut (2) tightened.