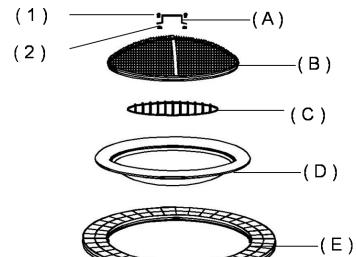

#### FIRE PIT PARTS LIST

| No. | PARTS        | Qty |
|-----|--------------|-----|
| Α   | Handle       | 1   |
| В   | Mesh Screen  | 1   |
| С   | Log Grate    | 1   |
| D   | Fire Bowl    | 1   |
| Е   | Slate Top    | 1   |
| F   | Leg          | 4   |
| G   | Support Ring | 1   |
| Н   | Poker        | 1   |

Step 5: Place Log Grate(C) and Mesh Screen (B) into the Fire Bowl. Then put the Fire Bowl

(D) into the Slate top.

Now your fire pit is ready for use!