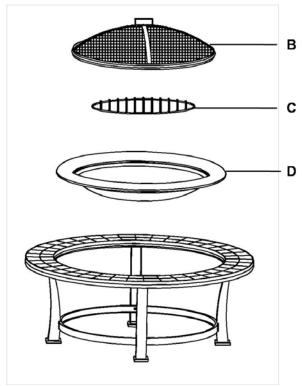

#### FIRE PIT PARTS LIST

| No. | PARTS        | Qty |
|-----|--------------|-----|
| Α   | Handle       | 1   |
| В   | Mesh Screen  | 1   |
| С   | Log Grate    | 1   |
| D   | Fire Bowl    | 1   |
| Е   | Slate Top    | 1   |
| F   | Leg          | 4   |
| G   | Support Ring | 1   |
| Н   | Poker        | 1   |

Step 5: Place Log Grate(C) and Mesh Screen (B) into the Fire Bowl. Then put the Fire Bowl

(D) into the Slate top.

Now your fire pit is ready for use!