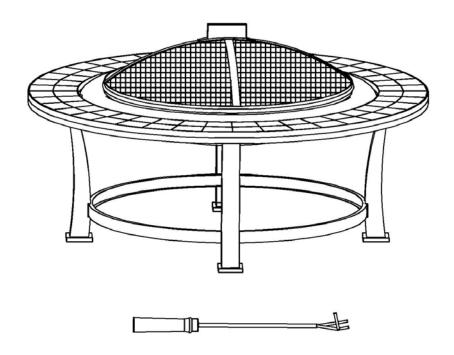

Step 5: Place Log Grate(C) and Mesh Screen (B) into the Fire Bowl. Then put the Fire Bowl

(D) into the Slate top.

Now your fire pit is ready for use!