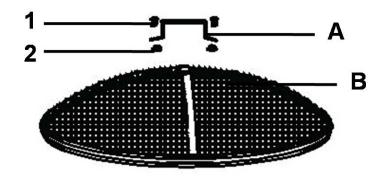

#### FIRE PIT PARTS LIST

| No. | PARTS        | Qty |
|-----|--------------|-----|
| Α   | Handle       | 1   |
| В   | Mesh Screen  | 1   |
| С   | Log Grate    | 1   |
| D   | Fire Bowl    | 1   |
| Е   | Slate Top    | 1   |
| F   | Leg          | 4   |
| G   | Support Ring | 1   |
| Н   | Poker        | 1   |

#### HARDWARE LIST

| No. | Hardware   | Qty |
|-----|------------|-----|
| 1   | M6*10 bolt | 10  |
| 2   | M6 Nut     | 2   |
| 3   | M6*18 bolt | 4   |

Step 3: Attach Support Ring (G) to 4 Legs (F) by using 4pcs M6\*18 bolts(3) tightened, once ring is attached tighten all the bolts.

Step 4: Insert Handle (A) into mid hole of Mesh Screen (B) by using M6\*10MM bolts (1) and M6 Nut (2) tightened.