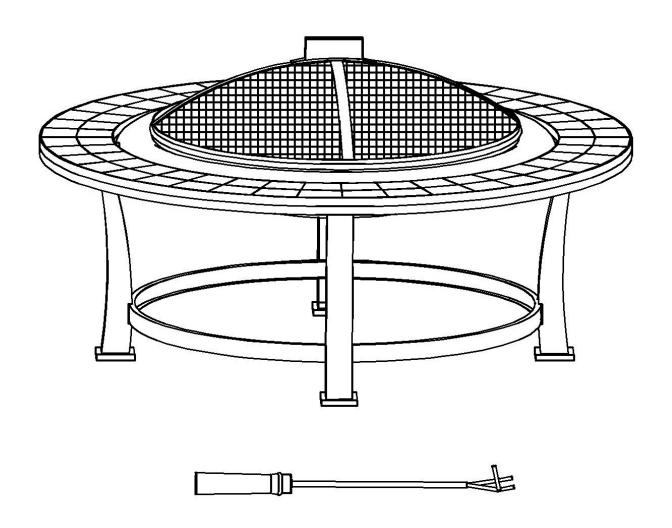

# 40" Slate Top Wood Burning Firepit

**MODEL #YFP-51216** 

Step 5: Place Log Grate(C) and Mesh Screen (B) into the Fire Bowl. Then put the Fire Bowl

(D) into the Slate top.

Now your fire pit is ready for use!