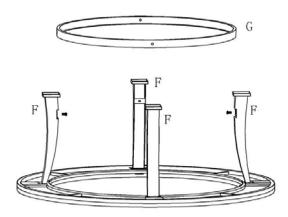

#### FIRE PIT PARTS LIST

| No. | PARTS        | Qty |
|-----|--------------|-----|
| Α   | Handle       | 1   |
| В   | Mesh Screen  | 1   |
| С   | Log Grate    | 1   |
| D   | Fire Bowl    | 1   |
| Е   | Slate Top    | 1   |
| F   | Leg          | 4   |
| G   | Support Ring | 1   |
| Н   | Poker        | 1   |

## **Step By Step Assembly Instructions:**

Step 1: Choose a level location for assembly. Remove all parts from packaging, check parts list for missing parts.

Step 2: Attach Leg (F) to Slate Top (E) by using 8pcs M6\*10 bolts (1) Do not fully tighten at first!

Step 3: Attach Support Ring (G) to 4 Legs (F) by using 4pcs M6\*18 bolts(3) tightened, once ring is attached tighten all the bolts.

Step 4: Insert Handle (A) into mid hole of Mesh Screen (B) by using M6\*10MM bolts (1) and M6 Nut (2) tightened.