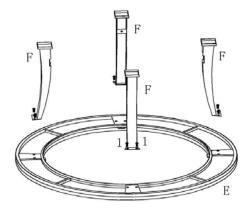

## **Step By Step Assembly Instructions:**

Step 1: Choose a level location for assembly. Remove all parts from packaging, check parts list for missing parts.

Step 2: Attach Leg (F) to Slate Top (E) by using 8pcs M6\*10 bolts (1) Do not fully tighten at first!

Step 3: Attach Support Ring (G) to 4 Legs (F) by using 4pcs M6\*18 bolts(3) tightened, once ring is attached tighten all the bolts.

Step 4: Insert Handle (A) into mid hole of Mesh Screen (B) by using M6\*10MM bolts (1) and M6 Nut (2) tightened.