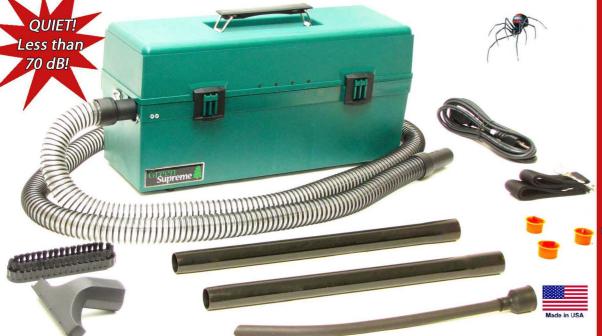

## The Atrix Omega GREEN Supreme

IMMEDIATE CONTAINMENT HEPA FILTER CARTRIDGE!

Why just kill bugs with messy chemicals and heat when you can quickly and safely eliminate them with an Atrix Omega Green Supreme Vacuum?

## Increase your service, increase your revenue!

The Omega GREEN Supreme IPM vacuum is the true <u>professional's</u> IPM tool. The immediate containment "True" HEPA filter and powerful motor safely and effectively eliminate both alive and dead pests along with their eggs and feces. The vacuum fits perfectly in the cab of a truck, and can be used on nearly every job a Professional Pest Manager goes on.

- → Filtration Features an immediate containment True HEPA Filter Cartridge that virtually eliminates the risk of exhausting dangerous bacteria, the potentially fatal hantavirus, out into the air you and your customers breathe. Most odors are contained. Hose and filter plugs also come standard.
- → Powerful and Quiet Will capture everything from bed bugs to cockroaches and even hazardous particles, with built in sound suppressing technology.

AT A STATE OF A

Made in the USA, 3 Year Limited Warranty

Attachments Store Conveniently in Lid

## Part Numbers:

VACOMEGASIPM (clear hose) VACOMEGASIPMB (black hose)

HEPA Filter: OF612HE HEPA Filter, 4 Pack: OF612HE-4