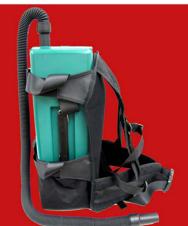

## Increase your service, increase your revenue!

The Omega GREEN Supreme IPM vacuum is the true <u>professional's</u> IPM tool. The immediate containment "True" HEPA filter and powerful motor safely and effectively eliminate both alive and dead pests along with their eggs and feces. The vacuum fits perfectly in the cab of a truck, and can be used on nearly every job a Professional Pest Manager goes on.