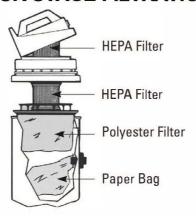

# BIOCIDE

## **Antimicrobial Dry Vacuum Cleaner**

- All plastic components and attachments contain microban to prevent proliferation of bacteria and viruses
- Powerful 1,000 watt super high speed vacuum for deep cleaning
- Extra quiet for sound sensitive environments
- Large capacity for prolonged use and efficiency
- Dual HEPA filters
- Secondary HEPA filter prevents escape of dust from carbon brushes
- Indicator light alerts operator when to change bag



### **FOUR STAGE FILTRATION**



#### **ACCESSORIES**



#### Technical data

| Vacuum Motor        | 1,000 W High Speed |
|---------------------|--------------------|
| Tank Size           | 6 Gallon           |
| Filter Bag Capacity | 4.0 Cubic Ft       |
| Construction        | Polypropylene      |
| Water Lift          | 105"               |
| Shipping Weight     | 27 Lbs             |
|                     |                    |

| 7′ 3″           |
|-----------------|
| 64 dB           |
| 4               |
| 118             |
| 20 Lbs          |
| 15" x 15" x 40" |
|                 |