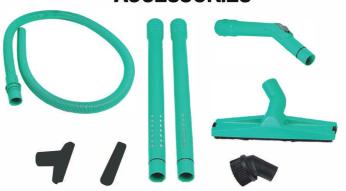

# BIOCIDE

## **Antimicrobial Dry Vacuum Cleaner**

- All plastic components and attachments contain microban to prevent proliferation of bacteria and viruses
- Powerful 1,000 watt super high speed vacuum for deep cleaning
- Extra quiet for sound sensitive environments
- Large capacity for prolonged use and efficiency
- Dual HEPA filters
- Secondary HEPA filter prevents escape of dust from carbon brushes
- Indicator light alerts operator when to change bag



### **FOUR STAGE FILTRATION**



#### **ACCESSORIES**



#### Technical data

| Vacuum Motor        | 1,000 W High Speed |
|---------------------|--------------------|
| Tank Size           | 6 Gallon           |
| Filter Bag Capacity | 4.0 Cubic Ft       |
| Construction        | Polypropylene      |
| Water Lift          | 105"               |
| Shipping Weight     | 27 Lbs             |
|                     |                    |

| 7′ 3″           |
|-----------------|
| 64 dB           |
| 4               |
| 118             |
| 20 Lbs          |
| 15" x 15" x 40" |
|                 |