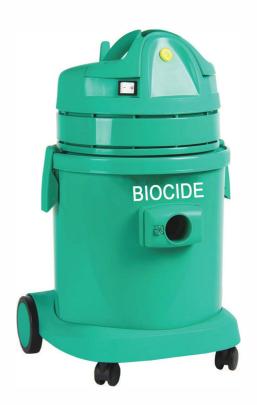

# BIOCIDE

## **Antimicrobial Dry Vacuum Cleaner**

- All plastic components and attachments contain microban to prevent proliferation of bacteria and viruses
- Powerful 1,000 watt super high speed vacuum for deep cleaning
- Extra quiet for sound sensitive environments
- Large capacity for prolonged use and efficiency
- Dual HEPA filters
- Secondary HEPA filter prevents escape of dust from carbon brushes
- Indicator light alerts operator when to change bag