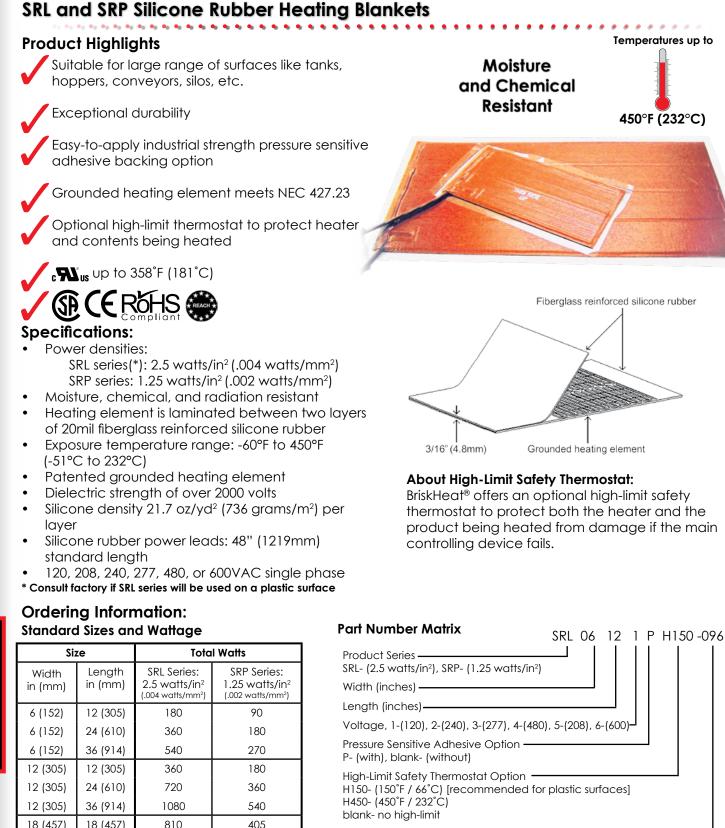

## **SRL and SRP Silicone Rubber Heating Blankets**

IMPORTANT: Temperature controller is required for this product. See pages 82 through 100 for options.

### About High-Limit Safety Thermostat:

BriskHeat® offers an optional high-limit safety thermostat to protect both the heater and the product being heated from damage if the main

| Product Series                                                                                                                                  |
|-------------------------------------------------------------------------------------------------------------------------------------------------|
| Width (inches)                                                                                                                                  |
| Length (inches)                                                                                                                                 |
| Voltage, 1-(120), 2-(240), 3-(277), 4-(480), 5-(208), 6-(600)                                                                                   |
| Pressure Sensitive Adhesive Option                                                                                                              |
| High-Limit Safety Thermostat Option<br>H150- (150°F / 66°C) [recommended for plastic surfaces]<br>H450- (450°F / 232°C)<br>blank- no high-limit |
| Lead Length Adjustment Option ————————————————————————————————————                                                                              |