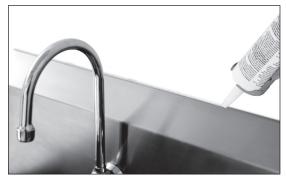

#### Step 4

- 1. Seal gap between bowl and leg assembly as shown in illustration B.
- 2. When mounting against wall, it is recommended sealing the top of the backsplash to wall as shown on illustration C.

Illustration A

Illustration B

Illustration C

20

21

22