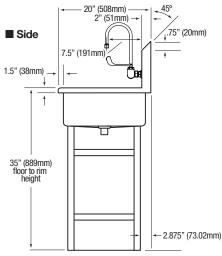

#### Step 1

- 1. Assemble legs for the 54 and 56 series. For series 58, 510 and 512 the legs are pre-
- 2. Place wash station sink on the leg assembly. Secure legs to bowl with hardware provided.
- 3. Place Wash Station Sink at the desired location.
- 4. Mark the floor where the mounting holes are at the base of the legs. See illustration A.
- 5. Drill holes as required for mounting hardware. Hardware Not Included.

#### Step 4

- 1. Seal gap between bowl and leg assembly as shown in illustration B.
- 2. When mounting against wall, it is recommended sealing the top of the backsplash to wall as shown on illustration C.