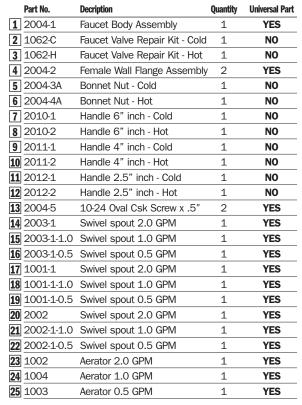

# **Replacement Parts**

13

12

8

| Part No. | Decription                                      | Quantity                                                                                                                                                                                                                      | Universal Part                                                                                                                                                                                                                                                                                                                                                                                                                                                                                                                                                             |
|----------|-------------------------------------------------|-------------------------------------------------------------------------------------------------------------------------------------------------------------------------------------------------------------------------------|----------------------------------------------------------------------------------------------------------------------------------------------------------------------------------------------------------------------------------------------------------------------------------------------------------------------------------------------------------------------------------------------------------------------------------------------------------------------------------------------------------------------------------------------------------------------------|
| 1062-C   | Faucet Valve Repair Kit - Cold                  |                                                                                                                                                                                                                               | YES                                                                                                                                                                                                                                                                                                                                                                                                                                                                                                                                                                        |
| Α        | Seat                                            | 1                                                                                                                                                                                                                             | YES                                                                                                                                                                                                                                                                                                                                                                                                                                                                                                                                                                        |
| В        | Seat Washer Screw                               | 1                                                                                                                                                                                                                             | YES                                                                                                                                                                                                                                                                                                                                                                                                                                                                                                                                                                        |
| C        | Seat Washer                                     | 1                                                                                                                                                                                                                             | YES                                                                                                                                                                                                                                                                                                                                                                                                                                                                                                                                                                        |
| D        | O-ring                                          | 1                                                                                                                                                                                                                             | YES                                                                                                                                                                                                                                                                                                                                                                                                                                                                                                                                                                        |
| E        | Valve Stem                                      | 1                                                                                                                                                                                                                             | NO                                                                                                                                                                                                                                                                                                                                                                                                                                                                                                                                                                         |
| F        | Bonnet Nut Washer                               | 1                                                                                                                                                                                                                             | YES                                                                                                                                                                                                                                                                                                                                                                                                                                                                                                                                                                        |
| 1062-H   | Faucet Valve Repair Kit - Hot                   |                                                                                                                                                                                                                               | NO                                                                                                                                                                                                                                                                                                                                                                                                                                                                                                                                                                         |
| Α        | Seat                                            | 1                                                                                                                                                                                                                             | YES                                                                                                                                                                                                                                                                                                                                                                                                                                                                                                                                                                        |
| В        | Seat Washer Screw                               | 1                                                                                                                                                                                                                             | YES                                                                                                                                                                                                                                                                                                                                                                                                                                                                                                                                                                        |
| С        | Seat Washer                                     | 1                                                                                                                                                                                                                             | YES                                                                                                                                                                                                                                                                                                                                                                                                                                                                                                                                                                        |
| D        | O-ring                                          | 1                                                                                                                                                                                                                             | YES                                                                                                                                                                                                                                                                                                                                                                                                                                                                                                                                                                        |
| E        | Valve Stem                                      | 1                                                                                                                                                                                                                             | NO                                                                                                                                                                                                                                                                                                                                                                                                                                                                                                                                                                         |
| F        | Bonnet Nut Washer                               | 1                                                                                                                                                                                                                             | YES                                                                                                                                                                                                                                                                                                                                                                                                                                                                                                                                                                        |
|          | 1062-C  A  B  C  D  E  F  1062-H  A  B  C  D  E | 1062-C Faucet Valve Repair Kit - Cold  A Seat B Seat Washer Screw C Seat Washer D O-ring E Valve Stem F Bonnet Nut Washer 1062-H Faucet Valve Repair Kit - Hot A Seat B Seat Washer Screw C Seat Washer D O-ring E Valve Stem | 1062-C         Faucet Valve Repair Kit - Cold           A         Seat         1           B         Seat Washer Screw         1           C         Seat Washer         1           D         O-ring         1           E         Valve Stem         1           F         Bonnet Nut Washer         1           1062-H         Faucet Valve Repair Kit - Hot           A         Seat         1           B         Seat Washer Screw         1           C         Seat Washer         1           D         O-ring         1           E         Valve Stem         1 |