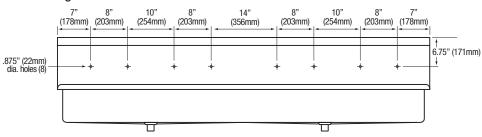

#### Step 1

- 1. Assemble legs for the 54 and 56 series. For series 58, 510 and 512 the legs are pre-
- 2. Place wash station sink on the leg assembly. Secure legs to bowl with hardware provided.
- 3. Place Wash Station Sink at the desired location.
- 4. Mark the floor where the mounting holes are at the base of the legs. See illustration A.
- 5. Drill holes as required for mounting hardware. Hardware Not Included.