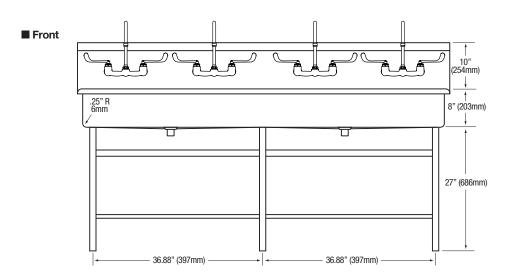

#### Step 1

- 1. Assemble legs for the 54 and 56 series. For series 58, 510 and 512 the legs are pre-
- 2. Place wash station sink on the leg assembly. Secure legs to bowl with hardware provided.
- 3. Place Wash Station Sink at the desired location.
- 4. Mark the floor where the mounting holes are at the base of the legs. See illustration A.
- 5. Drill holes as required for mounting hardware. Hardware Not Included.

#### Step 2

- 1. Install Faucet to the sink using faucet mounting kit provided.
- 2. Install Strainer assembly to the drain hole.
- 3. Connect hot and cold water supply lines (not included) to the back of faucets.