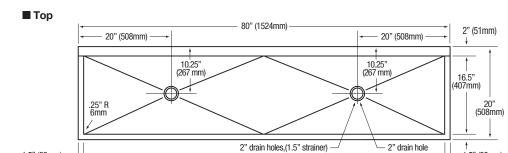

#### Step 1

- 1. Assemble legs for the 54 and 56 series. For series 58, 510 and 512 the legs are pre-
- 2. Place wash station sink on the leg assembly. Secure legs to bowl with hardware provided.
- 3. Place Wash Station Sink at the desired location.
- 4. Mark the floor where the mounting holes are at the base of the legs. See illustration A.
- 5. Drill holes as required for mounting hardware. Hardware Not Included.