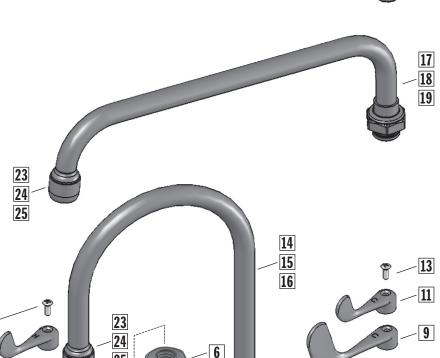

#### Step 2

- 1. Install Faucet to the sink using faucet mounting kit provided.
- 2. Install Strainer assembly to the drain hole.
- 3. Connect hot and cold water supply lines (not included) to the back of faucets.

#### Step 3

- 1. Position wash station sinks to pre-drilled holes and secure sink to the floor.
- 2. Connect waste line or drain pipe to the strainer assembly. Not included.
- 3. Connect water supply lines (Hot and Cold) to the water source. Not included.
- 4. Remove aerator from the spout and flush the water system.
- 5. Replace aerator to the spout.
- 6. Check for leaks and tighten connections if necessary.