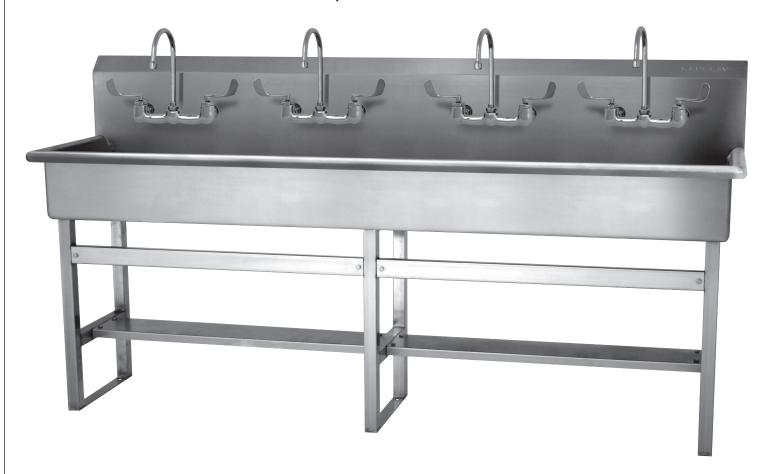

# COLUMBIA PRODUCTS SANI-LAV

Operating Manual for Four-Person Floor Mounted Wash Stations Models 58FFL, 58FFL-1.0 and 58FFL-0.5

Columbia does not recommend use with harsh chemicals. NSF/ANSI Standard 2 - Food Equipment and NSF/ANSI 372 low-lead.

## **Parts List**

- ☐ (1) Floor mount wash station
- □ (1) Leg assembly set
- ☐ (6) Washers and nuts for connection sink to leg assembly set
- ☐ (4) 8" on center faucet
- ☐ (4) Faucet mounting kit
- ☐ (2) Strainer assembly with basket