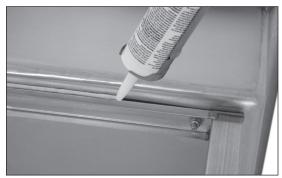

#### Step 4

- 1. Seal gap between bowl and leg assembly as shown in illustration B.
- 2. When mounting against wall, it is recommended sealing the top of the backsplash to wall as shown on illustration C.

Illustration A

Illustration B

Illustration C

20

21

22