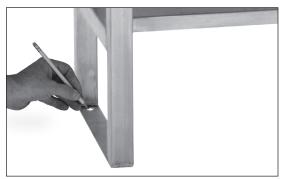

#### Step 1

- 1. Assemble legs for the 54 and 56 series. For series 58, 510 and 512 the legs are pre-
- 2. Place wash station sink on the leg assembly. Secure legs to bowl with hardware provided.
- 3. Place Wash Station Sink at the desired location.
- 4. Mark the floor where the mounting holes are at the base of the legs. See illustration A.
- 5. Drill holes as required for mounting hardware. Hardware Not Included.