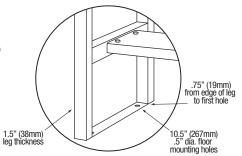

ng E Valve Stem F Bonnet Nut Washer 1062-H Faucet Valve Repair Kit - Hot A Seat B Seat Washer Screw C Seat Washer D O-ring E Valve Stem | 1062-C         Faucet Valve Repair Kit - Cold           A         Seat         1           B         Seat Washer Screw         1           C         Seat Washer         1           D         O-ring         1           E         Valve Stem         1           F         Bonnet Nut Washer         1           1062-H         Faucet Valve Repair Kit - Hot           A         Seat         1           B         Seat Washer Screw         1           C         Seat Washer         1           D         O-ring         1           E         Valve Stem         1 |

COLUMBIA PRODUCTS

C

25

3

5

2

1.5" (38mm)



77" (1956mm)









# ■ Leg Specifics

1.5" (38mm)