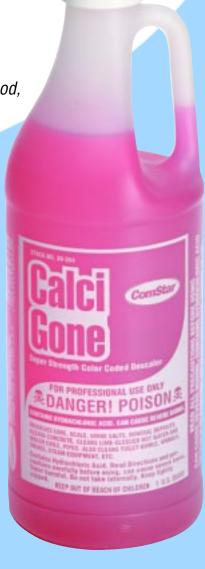

## Calci Gone™

## Super Strength Color Coded Descaler

Calci Gone is a super concentrated industrial strength acid based descaler. Calci Gone is color coded so the technician can see by the change of the water color when the scale is gone. It is super concentrated for tough jobs where heavy deposits of scale, lime or mineral deposits are present.

- Descales cooling towers, boilers, hot water coils, urinals and toilet bowls
- · Dissolves lime, scale, mineral deposits and urine salts
- · Color coded formula to know when scale is gone
- · Cleans rust stains and concrete
- Can be used on brass, copper, steel, stainless steel, wood, glass, plastic and rubber
- Contains corrosion inhibitor

Stock No. 30-365

Available in quart, 1,5

& 55 gallon containers