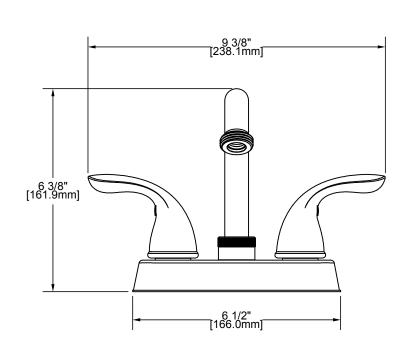

# **SPECIFICATIONS**

**Everyday Laundry Faucet** Model LK2000

### **FEATURES**

- · Removable ceramic disc cartridges
- Two 1 3/8" (35mm) diameter faucet holes required (4" centers)
- Standard hose threaded outlet
  - Optional 2.2GPM aerator also included with the faucet
- Brass 1/2"-14 NPSM supplies
- 360° spout rotation
- Max countertop thickness: 1 1/8" (28mm)
- · Available finishes:
  - Chrome LK2000CR
- Ship weight: 1.9 lbs (0.9 kg)