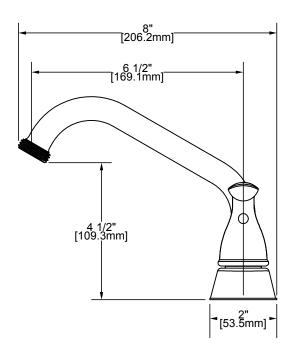

# **SPECIFICATIONS**

**Everyday Laundry Faucet** Model LK2000

### **FEATURES**

- · Removable ceramic disc cartridges
- Two 1 3/8" (35mm) diameter faucet holes required (4" centers)
- Standard hose threaded outlet
  - Optional 2.2GPM aerator also included with the faucet
- Brass 1/2"-14 NPSM supplies
- 360° spout rotation
- Max countertop thickness: 1 1/8" (28mm)
- · Available finishes:
  - Chrome LK2000CR
- Ship weight: 1.9 lbs (0.9 kg)