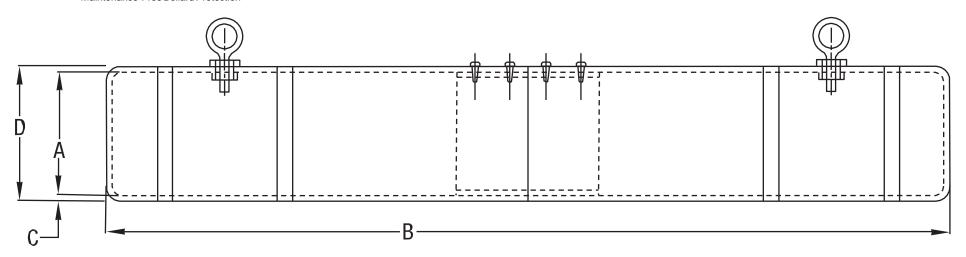

## POST GUARD HEIGHT GUARD

Maintenance-Free Bollard Protection

| Standard Sizes            | A = Actual Inside Diameter | D = Actual Outside Diameter | B = Overall Length |
|---------------------------|----------------------------|-----------------------------|--------------------|
| 4.5" Diameter x 80" Long  | 4.72 inches                | 5.00 inches                 | 80.0 inches        |
| 4.5" Diameter x 96" Long  | 4.72 inches                | 5.00 inches                 | 96.0 inches        |
| 4.5" Diameter x 120" Long | 4.72 inches                | 5.00 inches                 | 120.0 inches       |
| 7.0" Diameter x 80" Long  | 7.10 inches                | 7.34 inches                 | 80.0 inches        |
| 7.0" Diameter x 96" Long  | 7.10 inches                | 7.34 inches                 | 96.0 inches        |
| 7.0" Diameter x 120" Long | 7.10 inches                | 7.34 inches                 | 120.0 inches       |
| 7.0" Diameter x 144" Long | 7.10 inches                | 7.34 inches                 | 144.0 inches       |

## **ASSEMBLY INSTRUCTIONS:**

- 1. Join both sections and line up pre-drilled holes.
- 2. Install enclosed zip screws into pre-drilled holes.
- 3. Install enclosed eye hooks into threaded rivets for attachment to chain.
- 4. Install Custom Graphics Kit to indicate desired height "CLEARANCE".