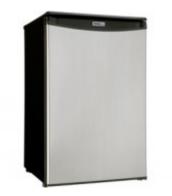

## DAR044A5BSLDD

#### **FEATURES**

- 4.4 cu. ft. (126 L) capacity compact all fridge
- Energy Star® compliant
- Environmentally friendly R600a refrigerant
- Spotless steel door finish looks identical to real stainless steel but without the smudging
- Automatic defrost
- 2 full width and 1 1/2 width adjustable glass shelves
- Integrated door shelving with tall bottle storage
- CanStor® beverage dispensing system
- Vegetable crisper and cover
- Mechanical thermostat
- Interior light
- Scratch resistent worktop
- Integrated door handle
- Reversible door hinge
- Smooth back design

### **SPECIFICATIONS**

| Dimensions       |          |          |
|------------------|----------|----------|
| Product Width    | 52.55 cm | 20.6875" |
| Product Depth    | 53.50 cm | 21 1/16" |
| Product Height   | 83.98 cm | 33 1/16" |
| Shipping Details |          |          |
| Weight           | 35.20kg  | 77.60lb  |