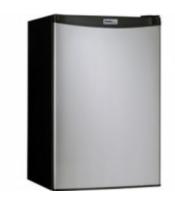

## **FEATURES**

- ▶ 4.4 cu. ft. (126 L) capacity compact fridge
- Energy Star® compliant
- Environmentally friendly R600a refrigerant
- Spotless steel door finish looks identical to real stainless steel but without the smudging
- Semi-automatic defrost
- Full width freezer section
- 2 full width and 1 1/2 width adjustable glass shelves
- Integrated door shelving with tall bottle storage
- CanStor® beverage dispensing system
- Mechanical thermostat
- Integrated door handle
- Reversible door hinge
- Smooth back design