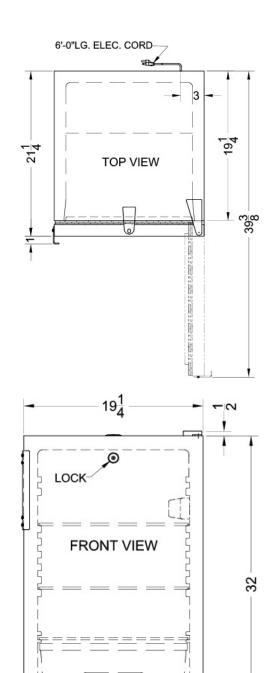

## FF511LADA Specifications:

| Overview                      |                |  |  |
|-------------------------------|----------------|--|--|
| Height                        | 32.0"          |  |  |
| Height to Hinge Cap           | 32.56"         |  |  |
| Width                         | 19.25"         |  |  |
| Depth                         | 21.38"         |  |  |
| Depth with Handle             | 23.0"          |  |  |
| Depth with door at 90°        | 39.5"          |  |  |
| Capacity                      | 4.1 cu.ft.     |  |  |
| Defrost Type                  | Automatic      |  |  |
| Door                          | White          |  |  |
| Cabinet                       | White          |  |  |
| US Electrical Safety          | ETL            |  |  |
| Canadian Electrical<br>Safety | ETL-C          |  |  |
| Energy Usage/Year             | 406.0kWh/year  |  |  |
| Amps                          | 1.4            |  |  |
| Voltage/Frequency             | 115 V AC/60 Hz |  |  |
| Weight                        | 57.0 lbs.      |  |  |
| Shipping Weight               | 80.0 lbs.      |  |  |
| Parts & Labor Warranty        | 1 Year         |  |  |
| Compressor Warranty           | 5 Years        |  |  |
| Refrigerator Features         |                |  |  |
| Door Swing                    | RHD            |  |  |
| Reversible                    | Yes            |  |  |
| Crisper Qty                   | 1              |  |  |
| Crisper Finish                | Transparent    |  |  |
| Crisper Cover                 | Glass          |  |  |
| Shelf Type                    | Wire           |  |  |
| Shelf Qty                     | 3              |  |  |
| Adjustable Shelves            | Yes            |  |  |
| Thermostat Type               | Dial           |  |  |
| Refrigerant Type              | R134a          |  |  |
| Refrigerant Amount            | 1.75           |  |  |
| High Side PSI                 | 205.0          |  |  |
| Low Side PSI                  | 103.0          |  |  |
| Level Legs Qty                | 2              |  |  |
| Interior Light                | Yes            |  |  |
| Dimensions                    |                |  |  |
| Interior Height               | 28.5"          |  |  |

| Interior Width         | 15.75" |
|------------------------|--------|
| Interior Depth         | 18.0"  |
| Compressor Step Height | 8.0"   |
| Compressor Step Width  | 17.0"  |
| Compressor Step Depth  | 6.75"  |

ELEC. CORD