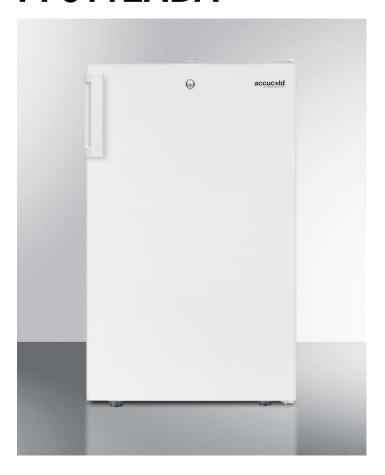

## FF511LADA

32" x 19.25" x 21.38" (H x W x D)

ADA Compliant 20" wide counter height all-refrigerator for general purpose use, auto defrost with a lock and white exterior

## **Highlights:**

32" height for use in ADA compliant settings

Freestanding all-refrigerator offers full 4.1 cu.ft. capacity

Factory installed lock provides security you can count on

Save time and energy with low maintenance automatic defrost

## **Product Features:**

| ADA compliant                | 32" high meets ADA guidelines                                                                          |  |
|------------------------------|--------------------------------------------------------------------------------------------------------|--|
| Slim 20" width               | Full 4.1 cu.ft. capacity inside conveniently slim footprint                                            |  |
| Fully finished white cabinet | Allows the unit to be used freestanding                                                                |  |
| Factory installed lock       | Top-mounted for convenient security                                                                    |  |
| Reversible door              | Keep your options flexible with a reversible door that is easy to switch when your arrangement changes |  |
| Automatic defrost            | Reduced maintenance with auto defrost system                                                           |  |
| Adjustable shelves           | Rearrange refrigerator space to accommodate all sizes or remove shelves for simple cleanup             |  |
| Crisper drawer               | Get the longest life and best taste out of produce by storing greens in a bottom crisper               |  |
| Interior light               | Turn the light on and off with a convenient rocker switch                                              |  |