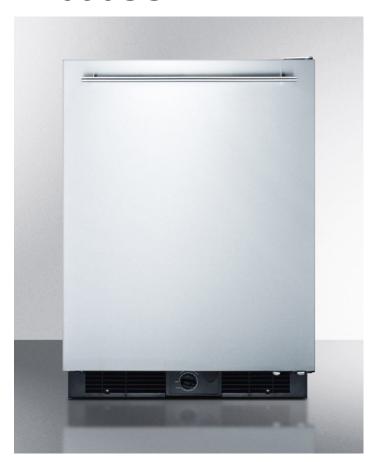

# FF590SSHH

34.13" x 23.63" x 24.38" (H x W x D)

Frost-free all-refrigerator for built-in or freestanding use, with black cabinet and stainless steel door

### **Highlights:**

Fully frost-free interior for low maintenance operation

Flexible design allows built-in or freestanding use in 24" wide spaces

Stainless steel wrapped door includes professional handle mounted horizontally for a modern look

5.7 cu.ft. interior includes removable glass shelves and door storage