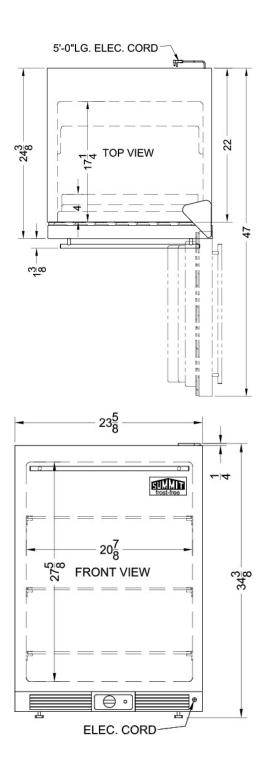

### FF590SSHH Specifications:

| Overview                                                                                                          |                                                                |
|-------------------------------------------------------------------------------------------------------------------|----------------------------------------------------------------|
| Height                                                                                                            | 34.13"                                                         |
| Height to Hinge Cap                                                                                               | 34.38"                                                         |
| Width                                                                                                             | 23.63"                                                         |
| Depth                                                                                                             | 24.38"                                                         |
| Depth with Handle                                                                                                 | 25.5"                                                          |
| Depth with door at 90°                                                                                            | 47.0"                                                          |
| Capacity                                                                                                          | 5.7 cu.ft.                                                     |
| Defrost Type                                                                                                      | Frost-Free                                                     |
| Door                                                                                                              | Stainless Steel                                                |
| Cabinet                                                                                                           | Black                                                          |
| US Electrical Safety                                                                                              | UL                                                             |
| Canadian Electrical<br>Safety                                                                                     | ULC                                                            |
| Energy Usage/Year                                                                                                 | 312.0kWh/year                                                  |
| Amps                                                                                                              | 1.3                                                            |
| Voltage/Frequency                                                                                                 | 115 V AC/60 Hz                                                 |
| Shipping Weight                                                                                                   | 100.0 lbs.                                                     |
| Parts & Labor Warranty                                                                                            | 1 Year                                                         |
| Compressor Warranty                                                                                               | 5 Years                                                        |
| Refrigerator Features                                                                                             |                                                                |
| Door Swing                                                                                                        | RHD                                                            |
| Reversible                                                                                                        | Yes                                                            |
| Shelf Type                                                                                                        | Glass                                                          |
| Shelf Qty                                                                                                         |                                                                |
|                                                                                                                   | 3                                                              |
| Full Door Shelf Qty                                                                                               | 3                                                              |
| Full Door Shelf Qty Thermostat Type                                                                               |                                                                |
| •                                                                                                                 | 3                                                              |
| Thermostat Type                                                                                                   | 3<br>Dial                                                      |
| Thermostat Type Fan Type                                                                                          | 3<br>Dial<br>Interior                                          |
| Thermostat Type Fan Type Refrigerant Type                                                                         | 3<br>Dial<br>Interior<br>R134a                                 |
| Thermostat Type Fan Type Refrigerant Type Refrigerant Amount                                                      | 3<br>Dial<br>Interior<br>R134a<br>3.5                          |
| Thermostat Type Fan Type Refrigerant Type Refrigerant Amount High Side PSI                                        | 3<br>Dial<br>Interior<br>R134a<br>3.5<br>235.0                 |
| Thermostat Type Fan Type Refrigerant Type Refrigerant Amount High Side PSI Low Side PSI                           | 3<br>Dial<br>Interior<br>R134a<br>3.5<br>235.0<br>140.0        |
| Thermostat Type Fan Type Refrigerant Type Refrigerant Amount High Side PSI Low Side PSI Interior Light            | 3<br>Dial<br>Interior<br>R134a<br>3.5<br>235.0<br>140.0        |
| Thermostat Type Fan Type Refrigerant Type Refrigerant Amount High Side PSI Low Side PSI Interior Light Dimensions | 3<br>Dial<br>Interior<br>R134a<br>3.5<br>235.0<br>140.0<br>Yes |