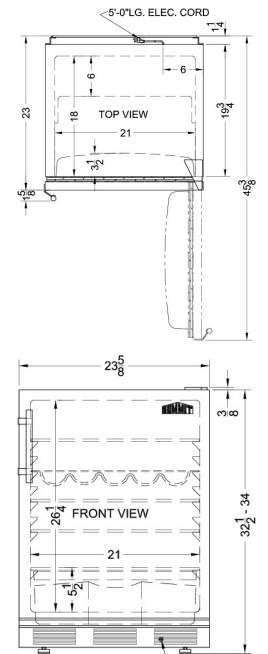

#### 33.25" x 23.63" x 23" (H x W x D)

Built-in undercounter all-refrigerator for residential use, auto defrost with white exterior

## **FF61BI Specifications:**

| Overview                   |               |  |
|----------------------------|---------------|--|
|                            | 22.25"        |  |
| Height                     | 33.25"        |  |
| Width                      | 23.63"        |  |
| Depth                      | 23.0"         |  |
| Depth with Handle          | 24.63"        |  |
| Depth with door at 90°     | 45.38"        |  |
| Capacity                   | 5.5 cu.ft.    |  |
| Defrost Type               | Automatic     |  |
| Door                       | White         |  |
| Cabinet                    | White         |  |
| US Electrical Safety       | UL            |  |
| Canadian Electrical Safety | ULC           |  |
| Energy Usage/Year          | 307.0kWh/year |  |
| Amps                       | 1.0           |  |
| Weight                     | 100.0 lbs.    |  |
| Shipping Weight            | 110.0 lbs.    |  |
| Parts & Labor Warranty     | 1 Year        |  |
| Compressor Warranty        | 5 Years       |  |
| Refrigerator Features      |               |  |
| Door Swing                 | RHD           |  |
| Reversible                 | Yes           |  |
| Crisper Qty                | 1             |  |
| Crisper Finish             | Opaque        |  |
| Crisper Cover              | Wire          |  |
| Shelf Type                 | Glass         |  |
| Shelf Qty                  | 3             |  |
| Full Door Shelf Qty        | 3             |  |
| Adjustable Shelves         | Yes           |  |
| Wine Bottle Shelves        | Yes           |  |
| Thermostat Type            | Dial          |  |
| Fan Type                   | Exterior      |  |
| Refrigerant Type           | R134a         |  |
| Refrigerant Amount         | 1.7oz.        |  |
| High Side PSI              | 285.0         |  |
| Low Side PSI               | 70.0          |  |
| Level Legs Qty             | 4             |  |
| Interior Light             | Yes           |  |
| Dimensions                 |               |  |
| Interior Height            | 26.25"        |  |
|                            | 20.20         |  |

| Interior Width         | 21.0" |
|------------------------|-------|
| Interior Depth         | 18.0" |
| Compressor Step Height | 5.5"  |
| Compressor Step Width  | 21.0" |
| Compressor Step Depth  | 6.0"  |
|                        |       |