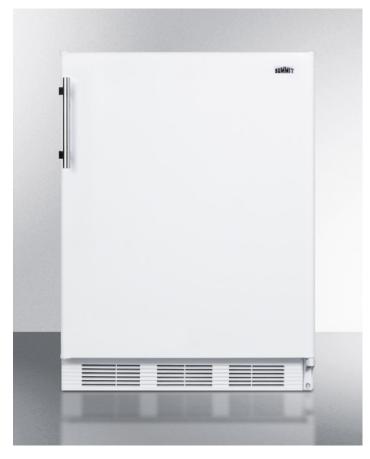

# SUMMIT

# FF61BI

#### 33.25" x 23.63" x 23" (H x W x D)

Built-in undercounter all-refrigerator for residential use, auto defrost with white exterior

#### **Highlights:**

Flexible design allows built-in or freestanding use in 24" spaces

Includes adjustable glass shelves for spill-proof storage

Deluxe interior includes a scalloped wine shelf

Door racks provide convenient storage options