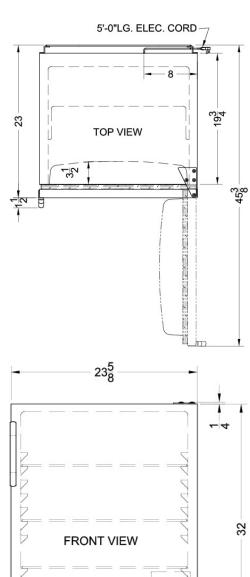

## FF6ADA Specifications:

| Overview                      |                |  |
|-------------------------------|----------------|--|
| Height                        | 32.0"          |  |
| Height to Hinge Cap           | 32.25"         |  |
| Width                         | 23.63"         |  |
| Depth                         | 23.5"          |  |
| Depth with Handle             | 25.13"         |  |
| Depth with door at 90°        | 46.13"         |  |
| Capacity                      | 5.5 cu.ft.     |  |
| Defrost Type                  | Automatic      |  |
| Door                          | White          |  |
| Cabinet                       | White          |  |
| US Electrical Safety          | UL             |  |
| Canadian Electrical<br>Safety | ULC            |  |
| Amps                          | 1.3            |  |
| Voltage/Frequency             | 115 V AC/60 Hz |  |
| Shipping Weight               | 102.0 lbs.     |  |
| Parts & Labor Warranty        | 1 Year         |  |
| Compressor Warranty           | 5 Years        |  |
| Refrigerator Features         |                |  |
| Door Swing                    | RHD            |  |
| Reversible                    | Yes            |  |
| Crisper Qty                   | 1              |  |
| Crisper Finish                | Opaque         |  |
| Crisper Cover                 | Glass          |  |
| Shelf Type                    | Wire           |  |
| Shelf Qty                     | 3              |  |
| Full Door Shelf Qty           | 3              |  |
| Adjustable Shelves            | Yes            |  |
| Thermostat Type               | Dial           |  |
| Refrigerant Type              | R134a          |  |
| Refrigerant Amount            | 1.8            |  |
| High Side PSI                 | 285.0          |  |
| Low Side PSI                  | 70.0           |  |
| Level Legs Qty                | 4              |  |
| Interior Light                | Yes            |  |
| Dimensions                    |                |  |
| Interior Height               | 27.75"         |  |
| Interior Width                | 20.0"          |  |

| Interior Depth         | 17.5" |
|------------------------|-------|
| Compressor Step Height | 7.0"  |
| Compressor Step Width  | 20.0" |
| Compressor Step Depth  | 6.0"  |