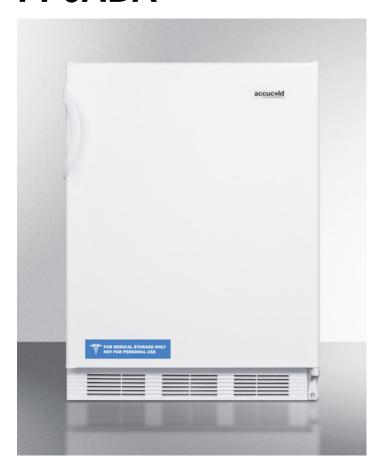

## FF6ADA

32" x 23.63" x 23.5" (H x W x D)

ADA compliant all-refrigerator for freestanding general purpose use, with automatic defrost operation and white exterior

## **Highlights:**

32" height for use in ADA compliant settings

Deluxe interior is fully featured for convenience

Full 5.5 cu.ft. capacity inside a convenient 24" footprint

Includes door storage and adjustable shelves