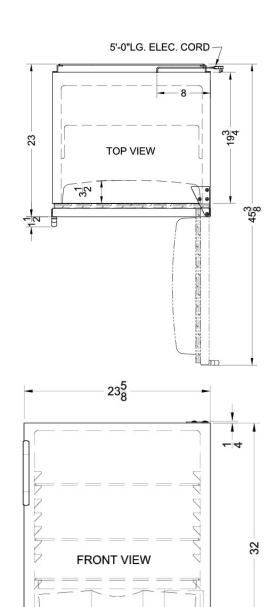

## FF6B7ADA Specifications:

| Overview                                                                                                                |                                                      |
|-------------------------------------------------------------------------------------------------------------------------|------------------------------------------------------|
| Height                                                                                                                  | 32.0"                                                |
| Height to Hinge Cap                                                                                                     | 32.25"                                               |
| Width                                                                                                                   | 23.63"                                               |
| Depth                                                                                                                   | 23.5"                                                |
| Depth with Handle                                                                                                       | 25.13"                                               |
| Depth with door at 90°                                                                                                  | 46.13"                                               |
| Capacity                                                                                                                | 5.5 cu.ft.                                           |
| Defrost Type                                                                                                            | Automatic                                            |
| Door                                                                                                                    | Black                                                |
| Cabinet                                                                                                                 | Black                                                |
| US Electrical Safety                                                                                                    | UL                                                   |
| Canadian Electrical Safety                                                                                              | ULC                                                  |
| Sanitation                                                                                                              | ETL-S                                                |
| Amps                                                                                                                    | 1.3                                                  |
| Shipping Weight                                                                                                         | 102.0 lbs.                                           |
| Parts & Labor Warranty                                                                                                  | 1 Year                                               |
| Compressor Warranty                                                                                                     | 5 Years                                              |
| Refrigerator Features                                                                                                   |                                                      |
| Door Swing                                                                                                              | RHD                                                  |
| Reversible                                                                                                              | Yes                                                  |
| Crisper Qty                                                                                                             | 1                                                    |
| Crisper Finish                                                                                                          | Opaque                                               |
| Crisper Cover                                                                                                           | Glass                                                |
| Shelf Type                                                                                                              | Glass                                                |
| Shelf Qty                                                                                                               | 3                                                    |
| Full Door Shelf Qty                                                                                                     | 3                                                    |
| Adjustable Shelves                                                                                                      |                                                      |
|                                                                                                                         | Yes                                                  |
| Thermostat Type                                                                                                         | Yes<br>Dial                                          |
|                                                                                                                         |                                                      |
| Thermostat Type                                                                                                         | Dial                                                 |
| Thermostat Type  Refrigerant Type                                                                                       | Dial<br>R134a                                        |
| Thermostat Type Refrigerant Type Refrigerant Amount                                                                     | Dial<br>R134a<br>1.8oz.                              |
| Thermostat Type Refrigerant Type Refrigerant Amount High Side PSI                                                       | Dial<br>R134a<br>1.8oz.<br>285.0                     |
| Thermostat Type Refrigerant Type Refrigerant Amount High Side PSI Low Side PSI                                          | Dial<br>R134a<br>1.8oz.<br>285.0<br>70.0             |
| Thermostat Type Refrigerant Type Refrigerant Amount High Side PSI Low Side PSI Level Legs Qty                           | Dial<br>R134a<br>1.8oz.<br>285.0<br>70.0             |
| Thermostat Type Refrigerant Type Refrigerant Amount High Side PSI Low Side PSI Level Legs Qty Interior Light            | Dial<br>R134a<br>1.8oz.<br>285.0<br>70.0             |
| Thermostat Type Refrigerant Type Refrigerant Amount High Side PSI Low Side PSI Level Legs Qty Interior Light Dimensions | Dial<br>R134a<br>1.8oz.<br>285.0<br>70.0<br>4<br>Yes |

| Compressor Step Height | 7.0"  |
|------------------------|-------|
| Compressor Step Width  | 20.0" |
| Compressor Step Depth  | 6.0"  |

ELEC. CORD