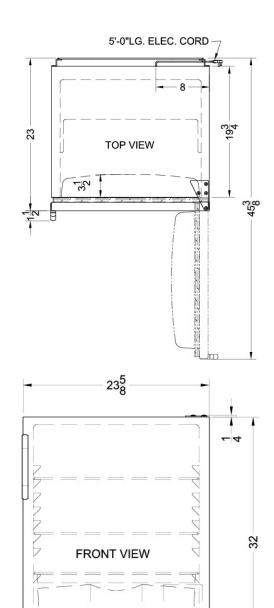

## **FF6BADA Specifications:**

| Overview                      |                |  |  |
|-------------------------------|----------------|--|--|
| Height                        | 32.0"          |  |  |
| Height to Hinge Cap           | 32.25"         |  |  |
| Width                         | 23.63"         |  |  |
| Depth                         | 23.5"          |  |  |
| Depth with Handle             | 25.13"         |  |  |
| Depth with door at 90°        | 46.13"         |  |  |
| Capacity                      | 5.5 cu.ft.     |  |  |
| Defrost Type                  | Automatic      |  |  |
| Door                          | Black          |  |  |
| Cabinet                       | Black          |  |  |
| US Electrical Safety          | UL             |  |  |
| Canadian Electrical<br>Safety | ULC            |  |  |
| Amps                          | 1.3            |  |  |
| Voltage/Frequency             | 115 V AC/60 Hz |  |  |
| Shipping Weight               | 102.0 lbs.     |  |  |
| Parts & Labor Warranty        | 1 Year         |  |  |
| Compressor Warranty           | 5 Years        |  |  |
| Refrigerator Features         |                |  |  |
| Door Swing                    | RHD            |  |  |
| Reversible                    | Yes            |  |  |
| Crisper Qty                   | 1              |  |  |
| Crisper Finish                | Opaque         |  |  |
| Crisper Cover                 | Glass          |  |  |
| Shelf Type                    | Glass          |  |  |
| Shelf Qty                     | 3              |  |  |
| Full Door Shelf Qty           | 3              |  |  |
| Adjustable Shelves            | Yes            |  |  |
| Thermostat Type               | Dial           |  |  |
| Refrigerant Type              | R134a          |  |  |
| Refrigerant Amount            | 1.8oz.         |  |  |
| High Side PSI                 | 285.0          |  |  |
| Low Side PSI                  | 70.0           |  |  |
| Level Legs Qty                | 4              |  |  |
| Interior Light                | Yes            |  |  |
| Dimensions                    |                |  |  |
| Interior Height               | 27.75"         |  |  |
|                               | 20.0"          |  |  |
| Interior Width                | 20.0           |  |  |

| Interior Depth         | 17.5" |
|------------------------|-------|
| Compressor Step Height | 7.0"  |
| Compressor Step Width  | 20.0" |
| Compressor Step Depth  | 6.0"  |

ELEC. CORD