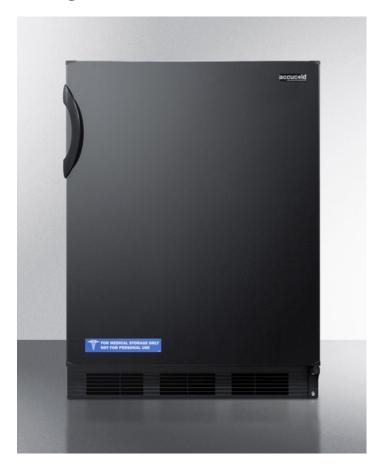

## FF6BADA

32" x 23.63" x 23.5" (H x W x D)

ADA compliant all-refrigerator for freestanding general purpose use, with automatic defrost operation and black exterior

## **Highlights:**

32" height for use in ADA compliant settings
Includes adjustable glass shelves for flexible storage
Automatic defrost ensures minimum user maintenance
Full 5.5 cu.ft. capacity inside a convenient 24" footprint

## **Product Features:**

| ADA compliant                  | 32" height for use in settings complying with ADA guidelines for lower counter height                         |  |
|--------------------------------|---------------------------------------------------------------------------------------------------------------|--|
| Slim counter height dimensions | Less than 24 inches wide with a full 5.5 c.f. capacity                                                        |  |
| Fully finished black cabinet   | Allows the unit to be used freestanding                                                                       |  |
| Automatic defrost              | Reduced maintenance with auto defrost system                                                                  |  |
| Hidden evaporator              | Cold wall design with hidden evaporator and seamless interior                                                 |  |
| One piece interior liner       | Enjoy easy clean-up with a seamless liner that won't hold a mess in hidden crevices                           |  |
| Adjustable glass shelves       | Rearrange your refrigerator space to accommodate all shapes and sizes or remove shelves for a simple clean-up |  |
| Crisper                        | Get the longest life and best taste out of produce by storing greens in a convenient slide drawer             |  |
| Door storage                   | Keep tall bottles and condiments right on the door for easy access                                            |  |