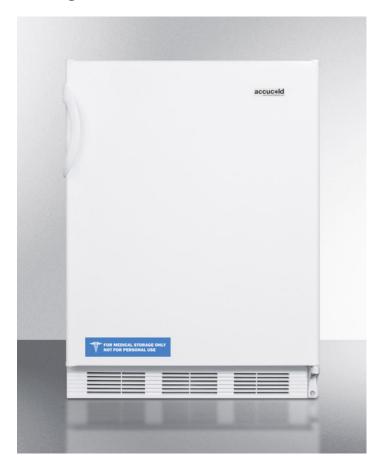

## FF6BIADA

32" x 23.63" x 23.5" (H x W x D)

ADA compliant all-refrigerator for built-in general purpose use, with automatic defrost operation and white exterior

## **Highlights:**

32" height for use under lower ADA compliant counters
Flexible design allows built-in or freestanding use
Includes door storage and adjustable shelves
Full 5.5 cu.ft. capacity inside a convenient 24" footprint

## **Product Features:**

| ADA compliant                | 32 inch height fits under standard ADA counters                                                              |  |
|------------------------------|--------------------------------------------------------------------------------------------------------------|--|
| Slim undercounter dimensions | Less than 24 inches wide with a full 5.5 c.f. capacity                                                       |  |
| Built-in capable             | Make the best use of space by installing your appliance under the counter and flush with other cabinets      |  |
| Fully finished white cabinet | Allows the refrigerator to be used freestanding                                                              |  |
| Reversible door              | User-reversible door swing for added flexibility                                                             |  |
| Automatic defrost            | Reduced maintenance with auto defrost system                                                                 |  |
| Hidden evaporators           | Cold wall design with hidden evaporator and seamless interior                                                |  |
| One piece interior liner     | Easy clean-up with a seamless liner that won't hold a mess in hidden crevices                                |  |
| Adjustable shelves           | Rearrange the refrigerator space to accommodate all shapes and sizes or remove shelves for a simple clean-up |  |