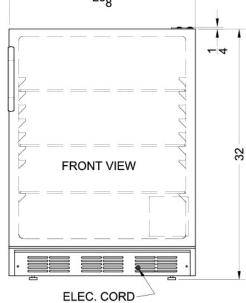

## FF6BIADA Specifications:

| Height Height to Hinge Cap Width | 32.0"<br>32.25" |  |
|----------------------------------|-----------------|--|
|                                  | 32.25"          |  |
| Width                            |                 |  |
|                                  | 23.63"          |  |
| Depth                            | 23.5"           |  |
| Depth with Handle                | 25.13"          |  |
| Depth with door at 90°           | 46.13"          |  |
| Capacity                         | 5.5 cu.ft.      |  |
| Defrost Type                     | Automatic       |  |
| Door                             | White           |  |
| Cabinet                          | White           |  |
| US Electrical Safety             | UL              |  |
| Canadian Electrical Safety       | ULC             |  |
| Amps                             | 1.3             |  |
| Shipping Weight                  | 104.0 lbs.      |  |
| Parts & Labor Warranty           | 1 Year          |  |
| Compressor Warranty              | 5 Years         |  |
| Refrigerator Features            |                 |  |
| Door Swing                       | RHD             |  |
| Reversible                       | Yes             |  |
| Crisper Qty                      | 1               |  |
| Crisper Finish                   | Opaque          |  |
| Crisper Cover                    | Glass           |  |
| Shelf Type                       | Wire            |  |
| Shelf Qty                        | 3               |  |
| Full Door Shelf Qty              | 3               |  |
| Adjustable Shelves               | Yes             |  |
| Thermostat Type                  | Dial            |  |
| Fan Type                         | Exterior        |  |
| Refrigerant Type                 | R134a           |  |
| Refrigerant Amount               | 1.8             |  |
| High Side PSI                    | 285.0           |  |
| Low Side PSI                     | 70.0            |  |
| Level Legs Qty                   | 4               |  |
| Interior Light                   | Yes             |  |
| Dimensions                       |                 |  |
| Interior Height                  | 27.75"          |  |
| Interior Width                   | 20.0"           |  |
| Interior Depth                   | 17.5"           |  |