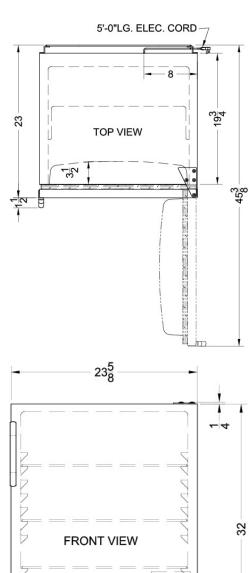

## FF6BIADA Specifications:

| Height Height to Hinge Cap Width | 32.0"<br>32.25" |  |
|----------------------------------|-----------------|--|
|                                  | 32.25"          |  |
| Width                            |                 |  |
|                                  | 23.63"          |  |
| Depth                            | 23.5"           |  |
| Depth with Handle                | 25.13"          |  |
| Depth with door at 90°           | 46.13"          |  |
| Capacity                         | 5.5 cu.ft.      |  |
| Defrost Type                     | Automatic       |  |
| Door                             | White           |  |
| Cabinet                          | White           |  |
| US Electrical Safety             | UL              |  |
| Canadian Electrical Safety       | ULC             |  |
| Amps                             | 1.3             |  |
| Shipping Weight                  | 104.0 lbs.      |  |
| Parts & Labor Warranty           | 1 Year          |  |
| Compressor Warranty              | 5 Years         |  |
| Refrigerator Features            |                 |  |
| Door Swing                       | RHD             |  |
| Reversible                       | Yes             |  |
| Crisper Qty                      | 1               |  |
| Crisper Finish                   | Opaque          |  |
| Crisper Cover                    | Glass           |  |
| Shelf Type                       | Wire            |  |
| Shelf Qty                        | 3               |  |
| Full Door Shelf Qty              | 3               |  |
| Adjustable Shelves               | Yes             |  |
| Thermostat Type                  | Dial            |  |
| Fan Type                         | Exterior        |  |
| Refrigerant Type                 | R134a           |  |
| Refrigerant Amount               | 1.8             |  |
| High Side PSI                    | 285.0           |  |
| Low Side PSI                     | 70.0            |  |
| Level Legs Qty                   | 4               |  |
| Interior Light                   | Yes             |  |
| Dimensions                       |                 |  |
| Interior Height                  | 27.75"          |  |
| Interior Width                   | 20.0"           |  |
| Interior Depth                   | 17.5"           |  |

| Compressor Step Height | 7.0"  |
|------------------------|-------|
| Compressor Step Width  | 20.0" |
| Compressor Step Depth  | 6.0"  |