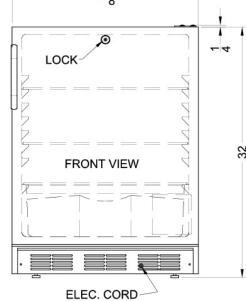

## FF6LBIADA Specifications:

| Overview                      |                |  |
|-------------------------------|----------------|--|
| Height                        | 32.0"          |  |
| Height to Hinge Cap           | 32.25"         |  |
| Width                         | 23.63"         |  |
| Depth                         | 23.5"          |  |
| Depth with Handle             | 25.13"         |  |
| Depth with door at 90°        | 46.13"         |  |
| Capacity                      | 5.5 cu.ft.     |  |
| Defrost Type                  | Automatic      |  |
| Door                          | White          |  |
| Cabinet                       | White          |  |
| US Electrical Safety          | UL             |  |
| Canadian Electrical<br>Safety | ULC            |  |
| Amps                          | 1.3            |  |
| Voltage/Frequency             | 115 V AC/60 Hz |  |
| Shipping Weight               | 104.0 lbs.     |  |
| Parts & Labor Warranty        | 1 Year         |  |
| Compressor Warranty           | 5 Years        |  |
| Refrigerator Features         |                |  |
| Door Swing                    | RHD            |  |
| Reversible                    | Yes            |  |
| Crisper Qty                   | 1              |  |
| Crisper Finish                | Opaque         |  |
| Crisper Cover                 | Glass          |  |
| Shelf Type                    | Wire           |  |
| Shelf Qty                     | 3              |  |
| Full Door Shelf Qty           | 3              |  |
| Adjustable Shelves            | Yes            |  |
| Thermostat Type               | Dial           |  |
| Fan Type                      | Exterior       |  |
| Refrigerant Type              | R134a          |  |
| Refrigerant Amount            | 1.8            |  |
| High Side PSI                 | 285.0          |  |
| Low Side PSI                  | 70.0           |  |
| Level Legs Qty                | 4              |  |
| Interior Light                | Yes            |  |
| Dimensions                    |                |  |
| Interior Height               | 27.75"         |  |