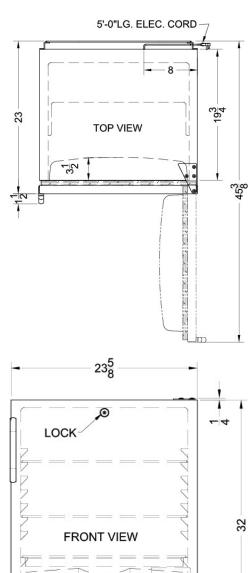

## FF6LBIADA Specifications:

| Overview                      |                |  |
|-------------------------------|----------------|--|
| Height                        | 32.0"          |  |
| Height to Hinge Cap           | 32.25"         |  |
| Width                         | 23.63"         |  |
| Depth                         | 23.5"          |  |
| Depth with Handle             | 25.13"         |  |
| Depth with door at 90°        | 46.13"         |  |
| Capacity                      | 5.5 cu.ft.     |  |
| Defrost Type                  | Automatic      |  |
| Door                          | White          |  |
| Cabinet                       | White          |  |
| US Electrical Safety          | UL             |  |
| Canadian Electrical<br>Safety | ULC            |  |
| Amps                          | 1.3            |  |
| Voltage/Frequency             | 115 V AC/60 Hz |  |
| Shipping Weight               | 104.0 lbs.     |  |
| Parts & Labor Warranty        | 1 Year         |  |
| Compressor Warranty           | 5 Years        |  |
| Refrigerator Features         |                |  |
| Door Swing                    | RHD            |  |
| Reversible                    | Yes            |  |
| Crisper Qty                   | 1              |  |
| Crisper Finish                | Opaque         |  |
| Crisper Cover                 | Glass          |  |
| Shelf Type                    | Wire           |  |
| Shelf Qty                     | 3              |  |
| Full Door Shelf Qty           | 3              |  |
| Adjustable Shelves            | Yes            |  |
| Thermostat Type               | Dial           |  |
| Fan Type                      | Exterior       |  |
| Refrigerant Type              | R134a          |  |
| Refrigerant Amount            | 1.8            |  |
| High Side PSI                 | 285.0          |  |
| Low Side PSI                  | 70.0           |  |
| Level Legs Qty                | 4              |  |
| Interior Light                | Yes            |  |
| Dimensions                    |                |  |
| Interior Height               | 27.75"         |  |

| Interior Width         | 20.0" |
|------------------------|-------|
| Interior Depth         | 17.5" |
| Compressor Step Height | 7.0"  |
| Compressor Step Width  | 20.0" |
| Compressor Step Depth  | 6.0"  |