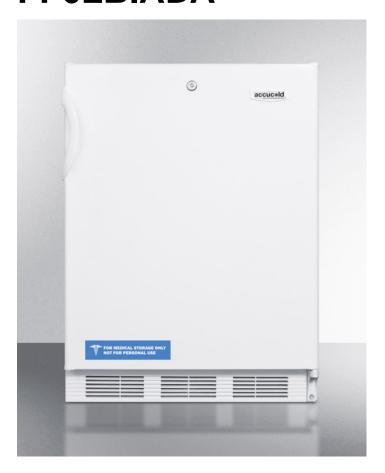

## FF6LBIADA

32" x 23.63" x 23.5" (H x W x D)

ADA compliant all-refrigerator for built-in general purpose use, with lock, automatic defrost operation and white exterior

## **Highlights:**

32 inch height fits under lower ADA compliant counters
Flexible design allows built-in or freestanding use
Factory-installed lock provides security you can count on
Automatic defrost ensures minimum user maintenance