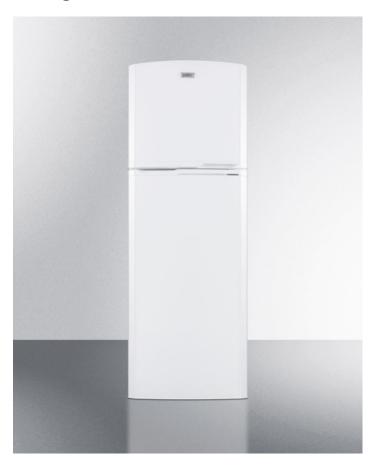

# **FF944W**

64.75" x 22" x 26" (H x W x D)

8.8 cu.ft. frost-free refrigerator-freezer in white