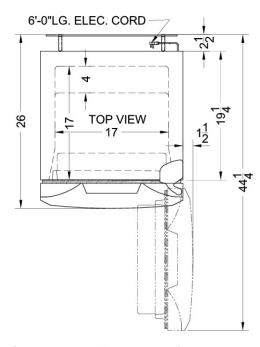

### FF944W Specifications:

| Overview                                                                                                                                                                                           |                                   |  |  |
|----------------------------------------------------------------------------------------------------------------------------------------------------------------------------------------------------|-----------------------------------|--|--|
| Height                                                                                                                                                                                             | 64.75"                            |  |  |
| Height to Hinge Cap                                                                                                                                                                                | 65.75"                            |  |  |
| Width                                                                                                                                                                                              | 22.0"                             |  |  |
| Width with Door Open                                                                                                                                                                               | 23.75"                            |  |  |
| Depth                                                                                                                                                                                              | 26.0"                             |  |  |
| Depth with door at 90°                                                                                                                                                                             | 44.25"                            |  |  |
| Capacity                                                                                                                                                                                           | 8.8 cu.ft.                        |  |  |
| Defrost Type                                                                                                                                                                                       | Frost-Free                        |  |  |
| Door                                                                                                                                                                                               | White                             |  |  |
| Cabinet                                                                                                                                                                                            | White                             |  |  |
| US Electrical Safety                                                                                                                                                                               | UL                                |  |  |
| Canadian Electrical Safety                                                                                                                                                                         | ULC                               |  |  |
| Energy Usage/Year                                                                                                                                                                                  | 375.0kWh/yea<br>r                 |  |  |
| Amps                                                                                                                                                                                               | 1.1                               |  |  |
| Voltage/Frequency                                                                                                                                                                                  | 115 V AC/60<br>Hz                 |  |  |
| Shipping Weight                                                                                                                                                                                    | 158.0 lbs.                        |  |  |
| Parts & Labor Warranty                                                                                                                                                                             | 1 Year                            |  |  |
| Compressor Warranty                                                                                                                                                                                | 5 Years                           |  |  |
| Refrigerator-Freezer                                                                                                                                                                               |                                   |  |  |
| Door Swing                                                                                                                                                                                         | RHD                               |  |  |
| Reversible                                                                                                                                                                                         | Yes                               |  |  |
| Crisper Qty                                                                                                                                                                                        | 1                                 |  |  |
| Crisper Finish                                                                                                                                                                                     | Transparent                       |  |  |
| Crisper Cover                                                                                                                                                                                      | Glass                             |  |  |
| Refrigerator - Interior<br>Height                                                                                                                                                                  | 40.5"                             |  |  |
| Tielgiit                                                                                                                                                                                           |                                   |  |  |
| Refrigerator - Interior Width                                                                                                                                                                      | 17.0"                             |  |  |
|                                                                                                                                                                                                    | 17.0"<br>17.0"                    |  |  |
| Refrigerator - Interior Width                                                                                                                                                                      |                                   |  |  |
| Refrigerator - Interior Width Refrigerator - Interior Depth                                                                                                                                        | 17.0"                             |  |  |
| Refrigerator - Interior Width Refrigerator - Interior Depth Refrigerator - Shelf Type                                                                                                              | 17.0"<br>Glass                    |  |  |
| Refrigerator - Interior Width Refrigerator - Interior Depth Refrigerator - Shelf Type Refrigerator - Shelf Qty Refrigerator - Full Door                                                            | 17.0"<br>Glass                    |  |  |
| Refrigerator - Interior Width Refrigerator - Interior Depth Refrigerator - Shelf Type Refrigerator - Shelf Qty Refrigerator - Full Door Shelves                                                    | 17.0"<br>Glass<br>2<br>4          |  |  |
| Refrigerator - Interior Width Refrigerator - Interior Depth Refrigerator - Shelf Type Refrigerator - Shelf Qty Refrigerator - Full Door Shelves Freezer - Interior Height                          | 17.0"<br>Glass<br>2<br>4<br>16.0" |  |  |
| Refrigerator - Interior Width Refrigerator - Interior Depth Refrigerator - Shelf Type Refrigerator - Shelf Qty Refrigerator - Full Door Shelves Freezer - Interior Height Freezer - Interior Width | 17.0" Glass 2 4 16.0" 16.25"      |  |  |

| Freezer - Full Door Shelves    | 1        |
|--------------------------------|----------|
| Freezer - Half Door<br>Shelves | 1        |
| Adjustable Shelves             | Yes      |
| Interior Light                 | Yes      |
| Thermostat Type                | Dial     |
| Fan Type                       | Interior |
| Refrigerant Type               | R134a    |
| Refrigerant Amount             | 3.84 oz. |
| Level Legs                     | 2        |
| Compressor Step Height         | 9.75"    |
| Compressor Step Width          | 17.0"    |
| Compressor Step Depth          | 4.0"     |