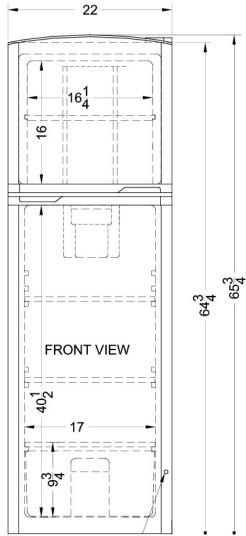

### FF944W Specifications:

| Overview                                                                                                                                                                                           |                                   |  |  |
|----------------------------------------------------------------------------------------------------------------------------------------------------------------------------------------------------|-----------------------------------|--|--|
| Height                                                                                                                                                                                             | 64.75"                            |  |  |
| Height to Hinge Cap                                                                                                                                                                                | 65.75"                            |  |  |
| Width                                                                                                                                                                                              | 22.0"                             |  |  |
| Width with Door Open                                                                                                                                                                               | 23.75"                            |  |  |
| Depth                                                                                                                                                                                              | 26.0"                             |  |  |
| Depth with door at 90°                                                                                                                                                                             | 44.25"                            |  |  |
| Capacity                                                                                                                                                                                           | 8.8 cu.ft.                        |  |  |
| Defrost Type                                                                                                                                                                                       | Frost-Free                        |  |  |
| Door                                                                                                                                                                                               | White                             |  |  |
| Cabinet                                                                                                                                                                                            | White                             |  |  |
| US Electrical Safety                                                                                                                                                                               | UL                                |  |  |
| Canadian Electrical Safety                                                                                                                                                                         | ULC                               |  |  |
| Energy Usage/Year                                                                                                                                                                                  | 375.0kWh/yea<br>r                 |  |  |
| Amps                                                                                                                                                                                               | 1.1                               |  |  |
| Voltage/Frequency                                                                                                                                                                                  | 115 V AC/60<br>Hz                 |  |  |
| Shipping Weight                                                                                                                                                                                    | 158.0 lbs.                        |  |  |
| Parts & Labor Warranty                                                                                                                                                                             | 1 Year                            |  |  |
| Compressor Warranty                                                                                                                                                                                | 5 Years                           |  |  |
| Refrigerator-Freezer                                                                                                                                                                               |                                   |  |  |
| Door Swing                                                                                                                                                                                         | RHD                               |  |  |
| Reversible                                                                                                                                                                                         | Yes                               |  |  |
| Crisper Qty                                                                                                                                                                                        | 1                                 |  |  |
| Crisper Finish                                                                                                                                                                                     | Transparent                       |  |  |
| Crisper Cover                                                                                                                                                                                      | Glass                             |  |  |
| Refrigerator - Interior<br>Height                                                                                                                                                                  | 40.5"                             |  |  |
| Tielgiit                                                                                                                                                                                           |                                   |  |  |
| Refrigerator - Interior Width                                                                                                                                                                      | 17.0"                             |  |  |
|                                                                                                                                                                                                    | 17.0"<br>17.0"                    |  |  |
| Refrigerator - Interior Width                                                                                                                                                                      |                                   |  |  |
| Refrigerator - Interior Width Refrigerator - Interior Depth                                                                                                                                        | 17.0"                             |  |  |
| Refrigerator - Interior Width Refrigerator - Interior Depth Refrigerator - Shelf Type                                                                                                              | 17.0"<br>Glass                    |  |  |
| Refrigerator - Interior Width Refrigerator - Interior Depth Refrigerator - Shelf Type Refrigerator - Shelf Qty Refrigerator - Full Door                                                            | 17.0"<br>Glass                    |  |  |
| Refrigerator - Interior Width Refrigerator - Interior Depth Refrigerator - Shelf Type Refrigerator - Shelf Qty Refrigerator - Full Door Shelves                                                    | 17.0"<br>Glass<br>2<br>4          |  |  |
| Refrigerator - Interior Width Refrigerator - Interior Depth Refrigerator - Shelf Type Refrigerator - Shelf Qty Refrigerator - Full Door Shelves Freezer - Interior Height                          | 17.0"<br>Glass<br>2<br>4<br>16.0" |  |  |
| Refrigerator - Interior Width Refrigerator - Interior Depth Refrigerator - Shelf Type Refrigerator - Shelf Qty Refrigerator - Full Door Shelves Freezer - Interior Height Freezer - Interior Width | 17.0" Glass 2 4 16.0" 16.25"      |  |  |

| Freezer - Full Door Shelves    | 1        |
|--------------------------------|----------|
| Freezer - Half Door<br>Shelves | 1        |
| Adjustable Shelves             | Yes      |
| Interior Light                 | Yes      |
| Thermostat Type                | Dial     |
| Fan Type                       | Interior |
| Refrigerant Type               | R134a    |
| Refrigerant Amount             | 3.84 oz. |
| Level Legs                     | 2        |
| Compressor Step Height         | 9.75"    |
| Compressor Step Width          | 17.0"    |
| Compressor Step Depth          | 4.0"     |