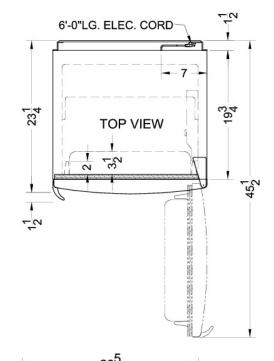

## **FFAR10 Specifications:**

| Overview                      |                       |  |  |
|-------------------------------|-----------------------|--|--|
| Height                        | 55.13"                |  |  |
| Height to Hinge Cap           | 55.5"                 |  |  |
| Width                         | 23.63"                |  |  |
| Depth                         | 23.5"                 |  |  |
| Depth with Handle             | 24.75"                |  |  |
| Depth with door at 90°        | 45.5"                 |  |  |
| Capacity                      | 10.1 cu.ft.           |  |  |
| Defrost Type                  | Automatic             |  |  |
| Door                          | White                 |  |  |
| Cabinet                       | White                 |  |  |
| US Electrical Safety          | UL                    |  |  |
| Canadian Electrical<br>Safety | ULC                   |  |  |
| Other Energy Info             | 120 Volts / 60<br>Hz. |  |  |
| Amps                          | 1.5                   |  |  |
| Shipping Weight               | 155.0 lbs.            |  |  |
| Parts & Labor Warranty        | 1 Year                |  |  |
| Compressor Warranty           | 5 Years               |  |  |
| Refrigerator Features         |                       |  |  |
| Door Swing                    | RHD                   |  |  |
| Reversible                    | Yes                   |  |  |
| Crisper Qty                   | 1                     |  |  |
| Crisper Finish                | Transparent           |  |  |
| Crisper Cover                 | Glass                 |  |  |
| Shelf Type                    | Wire                  |  |  |
| Shelf Qty                     | 4                     |  |  |
| Full Door Shelf Qty           | 5                     |  |  |
| Adjustable Shelves            | Yes                   |  |  |
| Thermostat Type               | Dial                  |  |  |
| Fan Type                      | Interior              |  |  |
| Refrigerant Type              | R134a                 |  |  |
| Refrigerant Amount            | 3.0                   |  |  |
| High Side PSI                 | 290.0                 |  |  |
| Low Side PSI                  | 70.0                  |  |  |
| Level Legs Qty                | 2                     |  |  |
| Interior Light                | Yes                   |  |  |
| Dimensions                    |                       |  |  |
|                               | 48.25"                |  |  |

| Interior Width         | 20.5"  |
|------------------------|--------|
| Interior Depth         | 17.75" |
| Compressor Step Height | 6.25"  |
| Compressor Step Width  | 20.0"  |
| Compressor Step Depth  | 5.5"   |