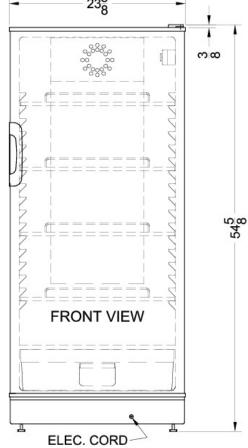

## **FFAR10 Specifications:**

| Overview                      |                       |  |  |
|-------------------------------|-----------------------|--|--|
| Height                        | 55.13"                |  |  |
| Height to Hinge Cap           | 55.5"                 |  |  |
| Width                         | 23.63"                |  |  |
| Depth                         | 23.5"                 |  |  |
| Depth with Handle             | 24.75"                |  |  |
| Depth with door at 90°        | 45.5"                 |  |  |
| Capacity                      | 10.1 cu.ft.           |  |  |
| Defrost Type                  | Automatic             |  |  |
| Door                          | White                 |  |  |
| Cabinet                       | White                 |  |  |
| US Electrical Safety          | UL                    |  |  |
| Canadian Electrical<br>Safety | ULC                   |  |  |
| Other Energy Info             | 120 Volts / 60<br>Hz. |  |  |
| Amps                          | 1.5                   |  |  |
| Shipping Weight               | 155.0 lbs.            |  |  |
| Parts & Labor Warranty        | 1 Year                |  |  |
| Compressor Warranty           | 5 Years               |  |  |
| Refrigerator Features         |                       |  |  |
| Door Swing                    | RHD                   |  |  |
| Reversible                    | Yes                   |  |  |
| Crisper Qty                   | 1                     |  |  |
| Crisper Finish                | Transparent           |  |  |
| Crisper Cover                 | Glass                 |  |  |
| Shelf Type                    | Wire                  |  |  |
| Shelf Qty                     | 4                     |  |  |
| Full Door Shelf Qty           | 5                     |  |  |
| Adjustable Shelves            | Yes                   |  |  |
| Thermostat Type               | Dial                  |  |  |
| Fan Type                      | Interior              |  |  |
| Refrigerant Type              | R134a                 |  |  |
| Refrigerant Amount            | 3.0                   |  |  |
| High Side PSI                 | 290.0                 |  |  |
| Low Side PSI                  | 70.0                  |  |  |
| Level Legs Qty                | 2                     |  |  |
| Interior Light                | Yes                   |  |  |
| Dimensions                    |                       |  |  |
|                               | 48.25"                |  |  |

| Interior Width         | 20.5"  |
|------------------------|--------|
| Interior Depth         | 17.75" |
| Compressor Step Height | 6.25"  |
| Compressor Step Width  | 20.0"  |
| Compressor Step Depth  | 5.5"   |