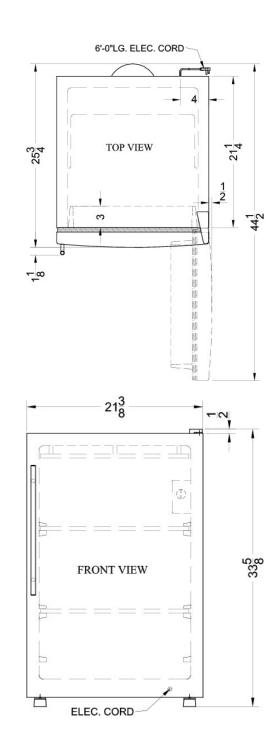

#### 33.13" x 21.38" x 25.75" (H x W x D)

Slim counter height household all-freezer with 5 cu.ft. capacity and stainless steel door; replaces FS60MSSVH

### FS603SSVH Specifications:

| Overview                                                                                                                                                                                                        |                                                                                            |
|-----------------------------------------------------------------------------------------------------------------------------------------------------------------------------------------------------------------|--------------------------------------------------------------------------------------------|
| Height                                                                                                                                                                                                          | 33.13"                                                                                     |
| Height to Hinge Cap                                                                                                                                                                                             | 33.63"                                                                                     |
| Width                                                                                                                                                                                                           | 21.38"                                                                                     |
| Depth                                                                                                                                                                                                           | 25.75"                                                                                     |
| Capacity                                                                                                                                                                                                        | 5.0 cu.ft.                                                                                 |
| Defrost Type                                                                                                                                                                                                    | Manual                                                                                     |
| Door                                                                                                                                                                                                            | Stainless Steel                                                                            |
| Cabinet                                                                                                                                                                                                         | White                                                                                      |
| US Electrical Safety                                                                                                                                                                                            | UL                                                                                         |
| Canadian Electrical Safety                                                                                                                                                                                      | ULC                                                                                        |
| Energy Usage/Year                                                                                                                                                                                               | 301.0kWh/year                                                                              |
| Amps                                                                                                                                                                                                            | 1.1                                                                                        |
| Weight                                                                                                                                                                                                          | 90.0 lbs.                                                                                  |
| Shipping Weight                                                                                                                                                                                                 | 95.0 lbs.                                                                                  |
| Parts & Labor Warranty                                                                                                                                                                                          | 1 Year                                                                                     |
| Compressor Warranty                                                                                                                                                                                             | 5 Years                                                                                    |
| Freezer                                                                                                                                                                                                         |                                                                                            |
|                                                                                                                                                                                                                 |                                                                                            |
| Door Swing                                                                                                                                                                                                      | RHD                                                                                        |
| Door Swing<br>Reversible                                                                                                                                                                                        | RHD                                                                                        |
|                                                                                                                                                                                                                 |                                                                                            |
| Reversible                                                                                                                                                                                                      | No                                                                                         |
| Reversible<br>Interior Height                                                                                                                                                                                   | No<br>29.5"                                                                                |
| Reversible<br>Interior Height<br>Interior Width                                                                                                                                                                 | No<br>29.5"<br>18.63"                                                                      |
| Reversible<br>Interior Height<br>Interior Width<br>Interior Depth                                                                                                                                               | No<br>29.5"<br>18.63"<br>19.0"                                                             |
| Reversible<br>Interior Height<br>Interior Width<br>Interior Depth<br>Shelf Type                                                                                                                                 | No<br>29.5"<br>18.63"<br>19.0"<br>Wire                                                     |
| Reversible<br>Interior Height<br>Interior Width<br>Interior Depth<br>Shelf Type<br>Shelf Qty                                                                                                                    | No<br>29.5"<br>18.63"<br>19.0"<br>Wire<br>2                                                |
| Reversible<br>Interior Height<br>Interior Width<br>Interior Depth<br>Shelf Type<br>Shelf Qty<br>Full Door Shelves                                                                                               | No<br>29.5"<br>18.63"<br>19.0"<br>Wire<br>2<br>3                                           |
| Reversible<br>Interior Height<br>Interior Width<br>Interior Depth<br>Shelf Type<br>Shelf Qty<br>Full Door Shelves<br>Thermostat Type                                                                            | No<br>29.5"<br>18.63"<br>19.0"<br>Wire<br>2<br>3<br>Dial                                   |
| Reversible<br>Interior Height<br>Interior Width<br>Interior Depth<br>Shelf Type<br>Shelf Qty<br>Full Door Shelves<br>Thermostat Type<br>Refrigerant Type                                                        | No<br>29.5"<br>18.63"<br>19.0"<br>Wire<br>2<br>3<br>3<br>Dial<br>R134a                     |
| Reversible<br>Interior Height<br>Interior Width<br>Interior Depth<br>Shelf Type<br>Shelf Qty<br>Full Door Shelves<br>Thermostat Type<br>Refrigerant Type<br>Refrigerant Amount                                  | No   29.5"   18.63"   19.0"   Wire   2   3   Dial   R134a   2.5 oz.                        |
| Reversible<br>Interior Height<br>Interior Width<br>Interior Depth<br>Shelf Type<br>Shelf Qty<br>Full Door Shelves<br>Thermostat Type<br>Refrigerant Type<br>Refrigerant Amount<br>High Side PSI                 | No<br>29.5"<br>18.63"<br>19.0"<br>Wire<br>2<br>3<br>0<br>10al<br>R134a<br>2.5 oz.<br>235.0 |
| Reversible<br>Interior Height<br>Interior Width<br>Interior Depth<br>Shelf Type<br>Shelf Qty<br>Full Door Shelves<br>Thermostat Type<br>Refrigerant Type<br>Refrigerant Amount<br>High Side PSI<br>Low Side PSI | No   29.5"   18.63"   19.0"   Wire   2   3   Dial   R134a   2.5 oz.   235.0   130.0        |