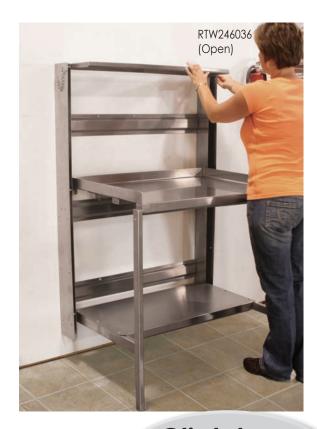

## 24" Retractable Prep Stations

**PVIFS** 

- Available in 36" and 48" Wide Models Both with Under Shelf and Cantilever Shelf
- 16 Gauge Stainless Steel Construction
- Space Saver Folds Up to be Moved and/or Stored for Easy Clean Up
- Work Surface Weight Capacity 500 lbs. (Evenly Distributed Load)
- 24" Deep Work Surface has 1<sup>3</sup>/<sub>4</sub>" Backsplash on Three (3) Sides
- Safety Pins Provided for Added Security
- Wall Mount Model Comes Fully Assembled With Mounting Hardware for Drywall and Stud Installation Mounts 6" off the Floor
- Make Unit Mobile by Adding Optional Caster Base\*