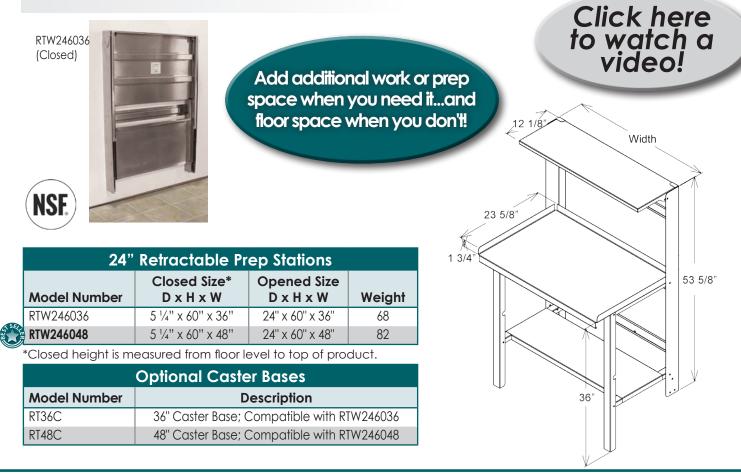

## 24" Retractable Prep Stations

**PVIFS** 

- Available in 36" and 48" Wide Models Both with Under Shelf and Cantilever Shelf
- 16 Gauge Stainless Steel Construction
- Space Saver Folds Up to be Moved and/or Stored for Easy Clean Up
- Work Surface Weight Capacity 500 lbs. (Evenly Distributed Load)
- 24" Deep Work Surface has 1<sup>3</sup>/<sub>4</sub>" Backsplash on Three (3) Sides
- Safety Pins Provided for Added Security
- Wall Mount Model Comes Fully Assembled With Mounting Hardware for Drywall and Stud Installation Mounts 6" off the Floor
- Make Unit Mobile by Adding Optional Caster Base\*

Minimal Assembly Required Four (4) 3" x 1¼" Swivel Locking Caster (CDL3)

\*See page 36 for more information on mobile units

Prairie View Industries Food Service PHONE 800.554.7267 | FAX 402.729.4058 | WEB www.pvifs.com