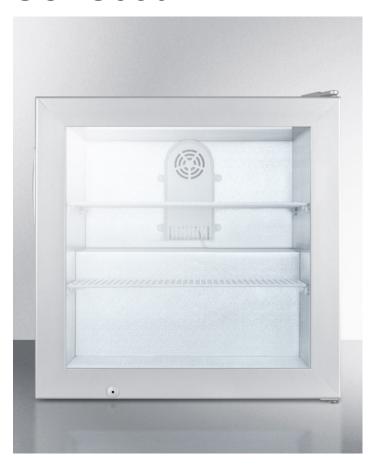

## **SCFU386**

24" x 23.38" x 20.63" (H x W x D)

Countertop commercial freezer with self-closing door; replaces SCFU385

## **Highlights:**

Commercially listed for use in foodservice establishments
Self-closing door is ideal for busy commercial settings
Glass door offers full display to boost impulse sales
Factory installed lock provides security you can count on

## **Product Features:**

| Commercially approved      | ETL-S listed to NSF standards for commercial use                                                                        |
|----------------------------|-------------------------------------------------------------------------------------------------------------------------|
| Factory installed lock     | Keyed security for a secure interior                                                                                    |
| Self-closing door          | Ideal for busy commercial settings, where customers and staff don't always have the chance to ensure the door is closed |
| LED lighting               | Switchable light illuminates whole interior                                                                             |
| Glass door                 | Provides a full display of stored contents                                                                              |
| Removable shelves          | Two wire shelves included                                                                                               |
| Adjustable thermostat      | Rear mounted to prevent accidental adjustments                                                                          |
| Manual defrost             | Static cooling system for improved temperature stability                                                                |
| Designed to operate at 0°F | Temperature range: -4 to 5°F                                                                                            |