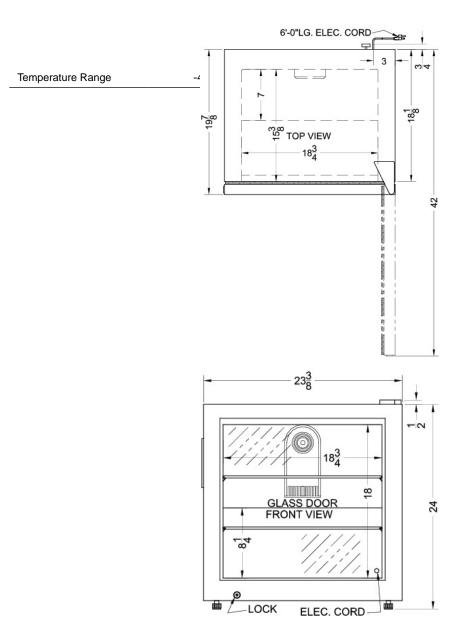

## **SCFU386**

24" x 23.38" x 20.63" (H x W x D)

Countertop commercial freezer with self-closing door; replaces SCFU385

## **SCFU386 Specifications:**

| Overview                                                                                                                                                                                                                                  |                                                                                   |
|-------------------------------------------------------------------------------------------------------------------------------------------------------------------------------------------------------------------------------------------|-----------------------------------------------------------------------------------|
| Height                                                                                                                                                                                                                                    | 24.0"                                                                             |
| Height to Hinge Cap                                                                                                                                                                                                                       | 24.5"                                                                             |
| Width                                                                                                                                                                                                                                     | 23.38"                                                                            |
| Depth                                                                                                                                                                                                                                     | 20.63"                                                                            |
| Depth with door at 90°                                                                                                                                                                                                                    | 42.0"                                                                             |
| Capacity                                                                                                                                                                                                                                  | 2.0 cu.ft.                                                                        |
| Defrost Type                                                                                                                                                                                                                              | Manual                                                                            |
| Door                                                                                                                                                                                                                                      | Glass                                                                             |
| Cabinet                                                                                                                                                                                                                                   | Gray                                                                              |
| US Electrical Safety                                                                                                                                                                                                                      | ETL                                                                               |
| Canadian Electrical<br>Safety                                                                                                                                                                                                             | ETL-C                                                                             |
| Sanitation                                                                                                                                                                                                                                | ETL-S                                                                             |
| Amps                                                                                                                                                                                                                                      | 4.0                                                                               |
| Voltage/Frequency                                                                                                                                                                                                                         | 115 V AC/60 Hz                                                                    |
| Weight                                                                                                                                                                                                                                    | 83.0 lbs.                                                                         |
| Shipping Weight                                                                                                                                                                                                                           | 95.0 lbs.                                                                         |
| Parts & Labor Warranty                                                                                                                                                                                                                    | 1 Year                                                                            |
|                                                                                                                                                                                                                                           |                                                                                   |
| Compressor Warranty                                                                                                                                                                                                                       | 5 Years                                                                           |
| Compressor Warranty Freezer                                                                                                                                                                                                               | 5 Years                                                                           |
| · · ·                                                                                                                                                                                                                                     | 5 Years                                                                           |
| Freezer                                                                                                                                                                                                                                   |                                                                                   |
| Freezer  Door Swing                                                                                                                                                                                                                       | RHD                                                                               |
| Freezer  Door Swing  Reversible                                                                                                                                                                                                           | RHD<br>No                                                                         |
| Freezer  Door Swing  Reversible  Interior Height                                                                                                                                                                                          | RHD<br>No<br>18.0"                                                                |
| Freezer  Door Swing  Reversible  Interior Height  Interior Width                                                                                                                                                                          | RHD<br>No<br>18.0"<br>18.75"                                                      |
| Freezer  Door Swing  Reversible  Interior Height  Interior Width  Interior Depth                                                                                                                                                          | RHD<br>No<br>18.0"<br>18.75"<br>15.38"                                            |
| Freezer  Door Swing  Reversible  Interior Height  Interior Width  Interior Depth  Shelf Type                                                                                                                                              | RHD No 18.0" 18.75" 15.38" Wire                                                   |
| Freezer  Door Swing  Reversible  Interior Height  Interior Width  Interior Depth  Shelf Type  Shelf Qty                                                                                                                                   | RHD No 18.0" 18.75" 15.38" Wire                                                   |
| Freezer  Door Swing  Reversible  Interior Height  Interior Width  Interior Depth  Shelf Type  Shelf Qty  Adjustable Shelves                                                                                                               | RHD No 18.0" 18.75" 15.38" Wire 2 Yes                                             |
| Freezer  Door Swing  Reversible Interior Height Interior Width Interior Depth Shelf Type Shelf Qty Adjustable Shelves Thermostat Type                                                                                                     | RHD No 18.0" 18.75" 15.38" Wire 2 Yes Dial                                        |
| Freezer  Door Swing  Reversible  Interior Height  Interior Width  Interior Depth  Shelf Type  Shelf Qty  Adjustable Shelves  Thermostat Type  Interior Light                                                                              | RHD No 18.0" 18.75" 15.38" Wire 2 Yes Dial Yes                                    |
| Freezer  Door Swing  Reversible Interior Height Interior Width Interior Depth Shelf Type Shelf Qty Adjustable Shelves Thermostat Type Interior Light Fan Type                                                                             | RHD No 18.0" 18.75" 15.38" Wire 2 Yes Dial Yes Interior                           |
| Freezer  Door Swing  Reversible  Interior Height  Interior Depth  Shelf Type  Shelf Qty  Adjustable Shelves  Thermostat Type  Interior Light  Fan Type  Refrigerant Type                                                                  | RHD No 18.0" 18.75" 15.38" Wire 2 Yes Dial Yes Interior R134a                     |
| Freezer  Door Swing  Reversible Interior Height Interior Width Interior Depth Shelf Type Shelf Qty Adjustable Shelves Thermostat Type Interior Light Fan Type Refrigerant Type Refrigerant Amount                                         | RHD No 18.0" 18.75" 15.38" Wire 2 Yes Dial Yes Interior R134a 3.18 oz.            |
| Freezer  Door Swing  Reversible  Interior Height  Interior Depth  Shelf Type  Shelf Qty  Adjustable Shelves  Thermostat Type  Interior Light  Fan Type  Refrigerant Type  Refrigerant Amount  High Side PSI                               | RHD No 18.0" 18.75" 15.38" Wire 2 Yes Dial Yes Interior R134a 3.18 oz. 280.0      |
| Freezer  Door Swing  Reversible  Interior Height  Interior Width  Interior Depth  Shelf Type  Shelf Qty  Adjustable Shelves  Thermostat Type  Interior Light  Fan Type  Refrigerant Type  Refrigerant Amount  High Side PSI  Low Side PSI | RHD No 18.0" 18.75" 15.38" Wire 2 Yes Dial Yes Interior R134a 3.18 oz. 280.0 90.0 |