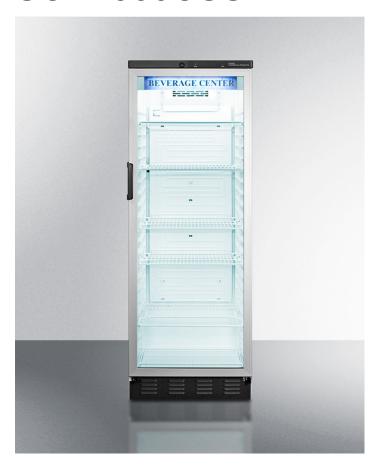

## **SCR1300CSS**

73" x 23.63" x 23.5" (H x W x D)

Commercial full-sized beverage merchandiser with automatic defrost in slim width and stainless steel cabinet

## **Highlights:**

Full fluorescent light offers ideal display of stored products

Tropicalized glass door design keeps products well-preserved

Ideal 24" footprint offers large capacity with storage all the way to the floor

Stainless steel cabinet adds professional look

## **Product Features:**

| Meets UL-Commercial Standard 471                                                                                 |
|------------------------------------------------------------------------------------------------------------------|
| Convenient 24" footprint fits easily in many tight locations                                                     |
| Tropicalized design protects contents from ambient hot temperatures                                              |
| 304 grade stainless steel for an attractive and durable finish                                                   |
| Reduced maintenance with auto defrost system                                                                     |
| Slide-out shelving with no clips for faster adjusting                                                            |
| Unit ships RHD. Door swing can be specified upon order or reversed in the field with an optional left-hand hinge |
| Fully illuminates the interior on a convenient ON/OFF switch                                                     |
| Even circulation throughout the interior                                                                         |
|                                                                                                                  |