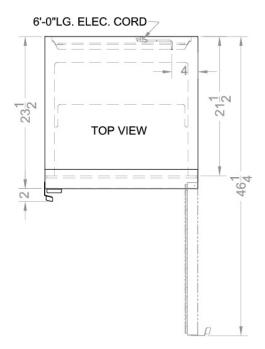

## **SCR1300CSS Specifications:**

| Overview                  |                    |
|---------------------------|--------------------|
| Height                    | 73.0"              |
| Width                     | 23.63"             |
| Depth                     | 23.5"              |
| Capacity                  | 13.0 cu.ft.        |
| Defrost Type              | Automatic          |
| Door                      | Glass              |
| Cabinet                   | Stainless Steel    |
| US Electrical Safety      | ETL                |
| Amps                      | 5.4                |
| Voltage/Frequency         | 115 V AC/60 Hz     |
| Parts & Labor Warranty    | 1 Year             |
| Compressor Warranty       | 5 Years            |
| Refrigerator Features     |                    |
| Door Swing                | RHD                |
| Reversible                | Factory Reversible |
| Shelf Type                | Wire               |
| Shelf Qty                 | 4                  |
| Adjustable Shelves        | Yes                |
| Thermostat Type           | Dial               |
| Fan Type                  | Interior           |
| Refrigerant Type          | R134a              |
| Refrigerant Amount        | 5.2                |
| High Side PSI             | 430.0              |
| Low Side PSI              | 87.0               |
| Interior Light            | Yes                |
| Dimensions                |                    |
| Interior Height           | 62.5"              |
| Interior Width            | 19.25"             |
| Interior Depth            | 17.25"             |
| Compressor Step<br>Height | 8.0"               |
| Compressor Step Width     | 19.25"             |
| Compressor Step<br>Depth  | 6.0"               |