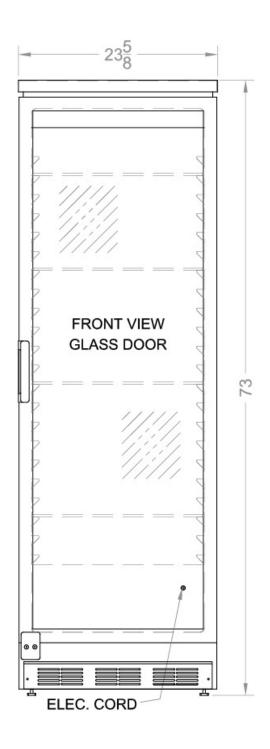

## **SCR1300CSS Specifications:**

| Overview                  |                    |
|---------------------------|--------------------|
| Height                    | 73.0"              |
| Width                     | 23.63"             |
| Depth                     | 23.5"              |
| Capacity                  | 13.0 cu.ft.        |
| Defrost Type              | Automatic          |
| Door                      | Glass              |
| Cabinet                   | Stainless Steel    |
| US Electrical Safety      | ETL                |
| Amps                      | 5.4                |
| Voltage/Frequency         | 115 V AC/60 Hz     |
| Parts & Labor Warranty    | 1 Year             |
| Compressor Warranty       | 5 Years            |
| Refrigerator Features     |                    |
| Door Swing                | RHD                |
| Reversible                | Factory Reversible |
| Shelf Type                | Wire               |
| Shelf Qty                 | 4                  |
| Adjustable Shelves        | Yes                |
| Thermostat Type           | Dial               |
| Fan Type                  | Interior           |
| Refrigerant Type          | R134a              |
| Refrigerant Amount        | 5.2                |
| High Side PSI             | 430.0              |
| Low Side PSI              | 87.0               |
| Interior Light            | Yes                |
| Dimensions                |                    |
| Interior Height           | 62.5"              |
| Interior Width            | 19.25"             |
| Interior Depth            | 17.25"             |
| Compressor Step<br>Height | 8.0"               |
| Compressor Step Width     | 19.25"             |
| Compressor Step<br>Depth  | 6.0"               |