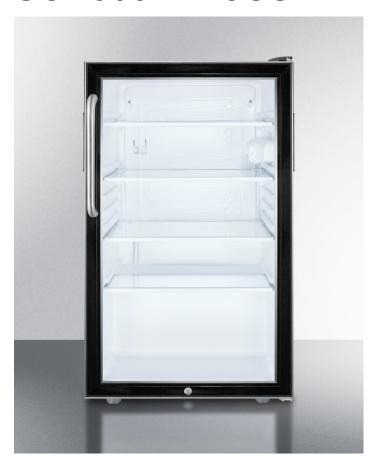

## SCR500BL7CSS

33.13" x 19.94" x 22.25" (H x W x D)

Commercially listed 20" wide glass door all-refrigerator for built-in use, auto defrost with a lock and stainless steel wrapped cabinet

## **Highlights:**

Flexible design allows built-in or freestanding use in 20" wide spaces

ETL-S listed for commercial use

Factory installed lock provides security you can count on

Glass door offers full display of interior

## **Product Features:**

| Slim 20" width                | Full 4.1 cu.ft. capacity inside conveniently slim footprint                   |  |
|-------------------------------|-------------------------------------------------------------------------------|--|
| Commercially listed           | ETL-S listed to NSF standards for commercial use                              |  |
| Built-in capable              | Make the best use of space by installing your appliance under the counter     |  |
| Factory installed lock        | Keyed lock for secure interior                                                |  |
| Stainless steel cabinet       | Durable 304 grade wrapping                                                    |  |
| Professional towel bar handle | A curved stainless steel handle provides generous room for a comfortable grip |  |
| Glass door                    | Heat resistant design offers full view of interior                            |  |
| Fully finished cabinet        | Allows the unit to be used freestanding                                       |  |
| Automatic defrost             | Reduced maintenance with auto defrost system                                  |  |