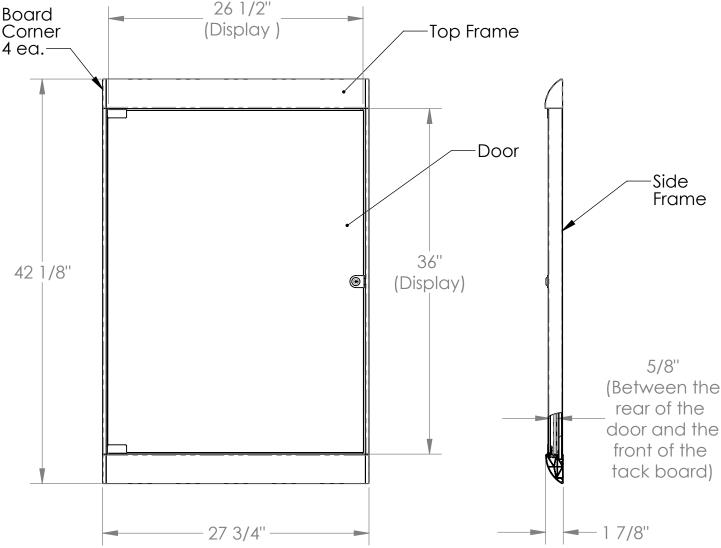

## **SILH Series**

## Silhouette Enclosed Tack Boards

### Materials:

- Framework: aluminum extrusion.
- Door: 1/4" thick tempered glass.
- Tack panels: 3/8" thick fiber board covered in either "Flair Performance Fabric" or "PremaTak Vinyl" fabric. Door lock and hinges chrome plated steel
- Door lock mount plate polished stainless steel.
- Board corners black thermoplastic.
- Door stop bumpers black rubber.

#### Features:

- Matching top and bottom frames finishes: satin aluminum, wood-look cherry, or wood-look maple.
- Frameless door for optimum viewing
- 2 cleat style hanger rails are included.
- Letter size paper display capacity: 3 across / 3 down (Portrait) 2 across / 4 down (Landscape)
- Tack panels are available is 15 colors (see sheet 2)
- Can be mounted so that the door opens from the left or right.

#### Notes:

- Units with "Flair Performance Fabric" tack panels have black satin anodized side frames.
- Units with "PremaTak Vinyl" tack panels have clear satin anodized aluminum side frames.
- Unit weight 31 Lbs.