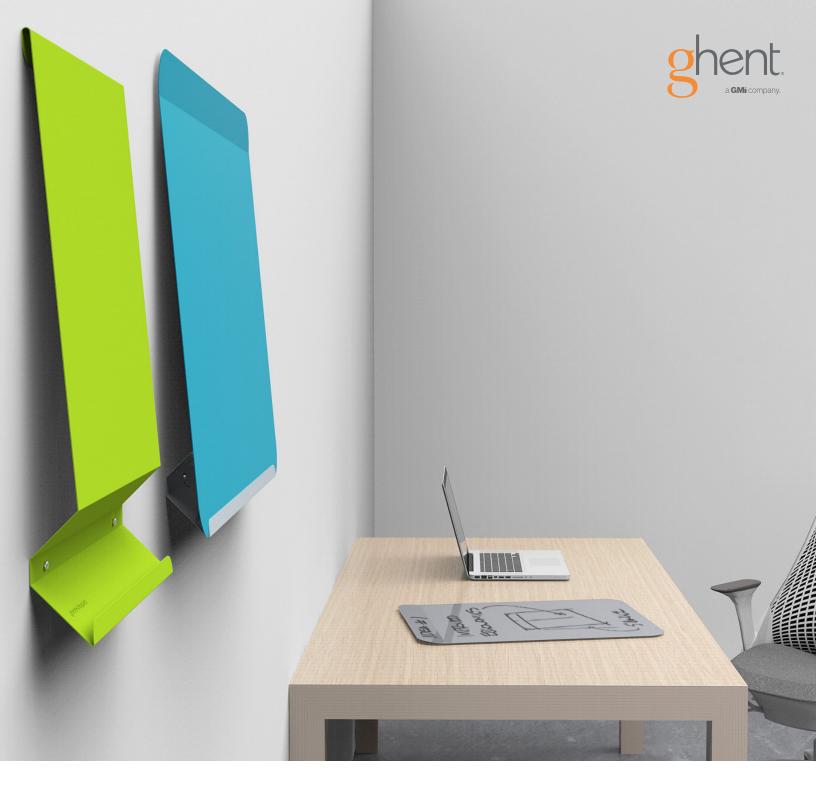

## LINK BOARD

Personal spaces need personality. The LINK Board was designed to add color, productivity, and mobility to modern workspaces.

LINK Boards are inherently magnetic, ergonomically designed, and mobile. Use not only as a writing surface, but as a place to post thoughts, collaborate, and inspire.

The LINK Board features IdeaPaint's Premium Dry-Erase Powder Coat on a beautifully formed steel surface for an incredible user experience.

Take advantage of this one-of-a-kind communication tool and make your personal space, personal.