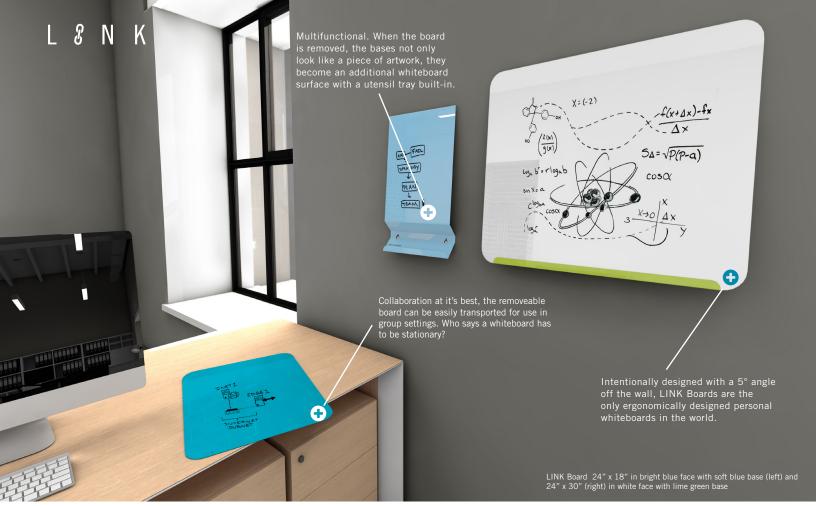

## LINK BOARD

Personal spaces need personality. The LINK Board was designed to add color, productivity, and mobility to modern workspaces.

LINK Boards are inherently magnetic, ergonomically designed, and mobile. Use not only as a writing surface, but as a place to post thoughts, collaborate, and inspire.

The LINK Board features IdeaPaint's Premium Dry-Erase Powder Coat on a beautifully formed steel surface for an incredible user experience.

Take advantage of this one-of-a-kind communication tool and make your personal space, personal.