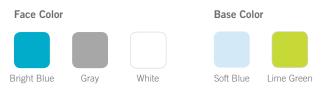

| Item No.  | Description          | Face Color | Base Color |
|-----------|----------------------|------------|------------|
| 24" x 18" |                      |            |            |
| LWB2418BB | LINK Board 24" x 18" |            |            |
| LWB2418BG | LINK Board 24" x 18" |            |            |
| LWB2418BW | LINK Board 24" x 18" | $\bigcirc$ |            |
| LWB2418GB | LINK Board 24" x 18" |            |            |
| LWB2418GG | LINK Board 24" x 18" |            |            |
| LWB2418GW | LINK Board 24" x 18" | $\bigcirc$ |            |
|           |                      |            |            |

ideapaint \*\*

| LWB2430BB LINK Board 24" x 30"   LWB2430BG LINK Board 24" x 30"   LWB2430BW LINK Board 24" x 30"   LWB2430GB LINK Board 24" x 30"   LWB2430GG LINK Board 24" x 30"   LWB2430GG LINK Board 24" x 30"   LWB2430GG LINK Board 24" x 30"   LWB2430GW LINK Board 24" x 30" | 24" x 30" |                      |            |  |
|-----------------------------------------------------------------------------------------------------------------------------------------------------------------------------------------------------------------------------------------------------------------------|-----------|----------------------|------------|--|
| LWB2430BW   LINK Board 24" x 30"     LWB2430GB   LINK Board 24" x 30"     LWB2430GG   LINK Board 24" x 30"                                                                                                                                                            | LWB2430BB | LINK Board 24" x 30" |            |  |
| LWB2430GB   LINK Board 24" x 30"     LWB2430GG   LINK Board 24" x 30"                                                                                                                                                                                                 | LWB2430BG | LINK Board 24" x 30" |            |  |
| LWB2430GG LINK Board 24" x 30"                                                                                                                                                                                                                                        | LWB2430BW | LINK Board 24" x 30" | $\bigcirc$ |  |
|                                                                                                                                                                                                                                                                       | LWB2430GB | LINK Board 24" x 30" |            |  |
| LWB2430GW LINK Board 24" x 30"                                                                                                                                                                                                                                        | LWB2430GG | LINK Board 24" x 30" |            |  |
|                                                                                                                                                                                                                                                                       | LWB2430GW | LINK Board 24" x 30" | $\bigcirc$ |  |