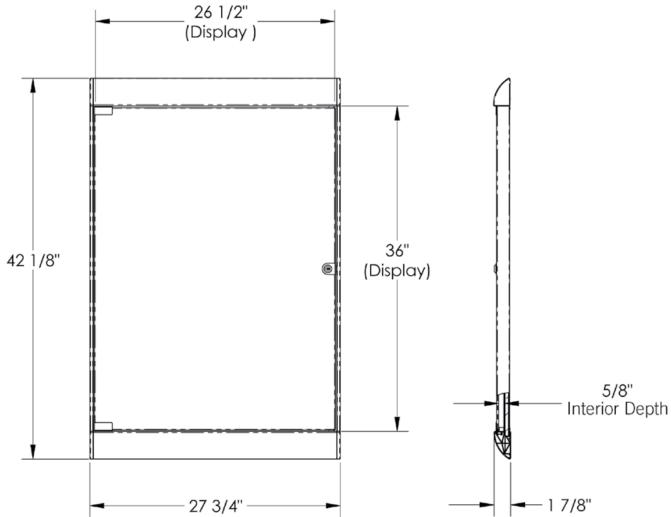

# Silhouette

Enclosed Tackboards

# **Minimal Structure, Maximum Style**

Silhouette provides an upscale appearance for a wall-mounted, enclosed tackboard with a sleek, contemporary look that maximizes the viewing and display area. All frames feature the durability of aluminum and now include a powder-coated style with a wood-look finish. Silhouette is the design-sensitive message center that can match a variety of interior spaces with the expanded Wood-Look options.

- Innovation Silhouette's revolutionary modular design allows for perfect viewing angles and the flexibility of no designated top or bottom so the hinged door can open either to the left or right.
- **Strong** the durability of aluminum extrusions and locking tempered safety glass door ensure the security of messages at all times. Built to last and backed by a 10-year warranty.
- **Configurable** Silhouette's modular design allows numerous units to be mounted side by side.
- Full View unframed glass door and minimal sides reveal everything on display.
- **Aesthetics** a convex-shaped top and bottom with minimal sides create a clean, modern style. The unframed glass door adds to the uncluttered appearance. Available in two styles of tackboard in a variety of colors.

### **Materials and Notes:**

- Door 1/4" thick tempered glass
- Tack panels %" thick fiberboard covered in either Flair Performance Fabric or PremaTak Vinyl Fabric
- Door lock and hinges chrome plated steel
- Door lock mount plate polished stainless steel
- Corners black thermoplastic
- Unit weight 30 lbs. Shipping weight 37 lbs.
- Ships standard FedEx and UPS