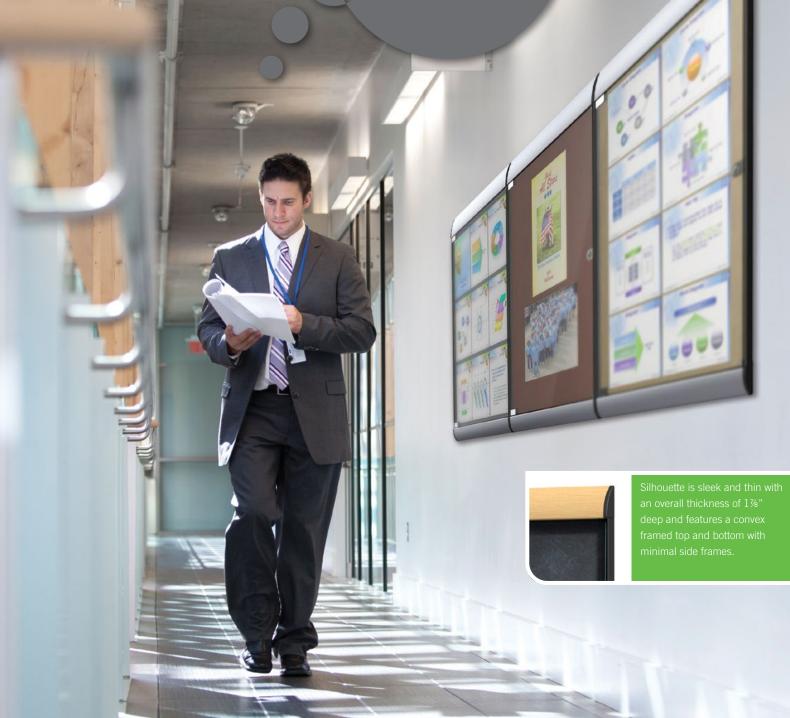

# **Minimal Structure, Maximum Style**

Silhouette provides an upscale appearance for a wall-mounted, enclosed tackboard with a sleek, contemporary look that maximizes the viewing and display area. All frames feature the durability of aluminum and now include a powder-coated style with a wood-look finish. Silhouette is the design-sensitive message center that can match a variety of interior spaces with the expanded Wood-Look options.

- Innovation Silhouette's revolutionary modular design allows for perfect viewing angles and the flexibility of no designated top or bottom so the hinged door can open either to the left or right.
- **Strong** the durability of aluminum extrusions and locking tempered safety glass door ensure the security of messages at all times. Built to last and backed by a 10-year warranty.
- **Configurable** Silhouette's modular design allows numerous units to be mounted side by side.
- Full View unframed glass door and minimal sides reveal everything on display.
- **Aesthetics** a convex-shaped top and bottom with minimal sides create a clean, modern style. The unframed glass door adds to the uncluttered appearance. Available in two styles of tackboard in a variety of colors.