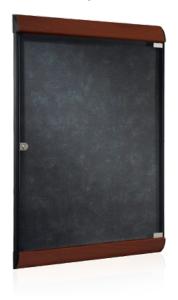

# Silhouette

Enclosed Tackboards









# **Minimal Structure, Maximum Style**

Silhouette provides an upscale appearance for a wall-mounted, enclosed tackboard with a sleek, contemporary look that maximizes the viewing and display area. All frames feature the durability of aluminum and now include a powder-coated style with a wood-look finish. Silhouette is the design-sensitive message center that can match a variety of interior spaces with the expanded Wood-Look options.



- Innovation Silhouette's revolutionary modular design allows for perfect viewing angles and the flexibility of no designated top or bottom so the hinged door can open either to the left or right.
- **Strong** the durability of aluminum extrusions and locking tempered safety glass door ensure the security of messages at all times. Built to last and backed by a 10-year warranty.
- **Configurable** Silhouette's modular design allows numerous units to be mounted side by side.
- Full View unframed glass door and minimal sides reveal everything on display.
- **Aesthetics** a convex-shaped top and bottom with minimal sides create a clean, modern style. The unframed glass door adds to the uncluttered appearance. Available in two styles of tackboard in a variety of colors.







### **Materials