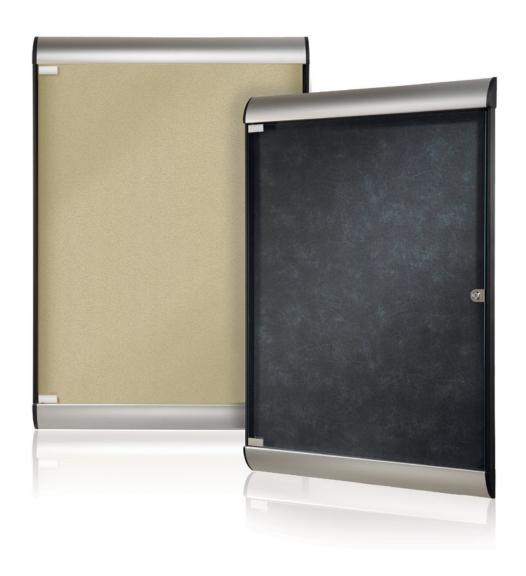

# **Minimal Structure, Maximum Style**

Silhouette provides an upscale appearance for a wall-mounted, enclosed tackboard with a sleek, contemporary look that maximizes the viewing and display area. All frames feature the durability of aluminum and now include a powder-coated style with a wood-look finish. Silhouette is the design-sensitive message center that can match a variety of interior spaces with the expanded Wood-Look options.

- Innovation Silhouette's revolutionary modular design allows for perfect viewing angles and the flexibility of no designated top or bottom so the hinged door can open either to the left or right.
- **Strong** the durability of aluminum extrusions and locking tempered safety glass door ensure the security of messages at all times. Built to last and backed by a 10-year warranty.
- **Configurable** Silhouette's modular design allows numerous units to be mounted side by side.
- Full View unframed glass door and minimal sides reveal everything on display.
- **Aesthetics** a convex-shaped top and bottom with minimal sides create a clean, modern style. The unframed glass door adds to the uncluttered appearance. Available in two styles of tackboard in a variety of colors.