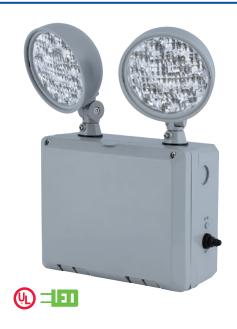

#### **DESCRIPTION**

The CU2W Series offers LED performance and value with a compact and attractive wet location LED based emergency light. The grey housing is made of corrosion resistant UV stabilized polycarbonate. Lamp-heads are fully adjustable, sealed and gasketed. Lamp-head consists of metallized high-performance reflector and 15 ultrabright LED's with tempered glass lens. Includes external mounting brackets for ease of installation

## **FEATURES**

- · LED life-cycle of more than 10 years
- Quick installation
- Dual-voltage 120 or 277V AC input
- Includes long-life 9.6VDC Nickel Cadmium battery for UL recognized 90 minute operation
- Remote capacity or extended runtime option
- Wet Location Listed(0°C to 50°C)
- Fully adjustable lamp-heads
- Provided with water-proof test switch and AC-On indicator