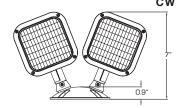

# **ACCESSORIES**

CWRS- Die-Cast Outdoor Single-head LED Remote for CU2W Only, Grey Finish CWRD- Die-Cast Outdoor Double-head LED Remote for CU2W Only, Grey Finish