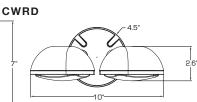

# **ACCESSORIES**

CWRS- Die-Cast Outdoor Single-head LED Remote for CU2W Only, Grey Finish CWRD- Die-Cast Outdoor Double-head LED Remote for CU2W Only, Grey Finish

#### **DIMENSIONS**

CWRS