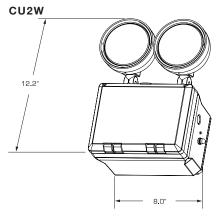

## **DIMENSIONS**

Single Carton Weight: 7.5 lbs. Master Carton Quantity: 4 each