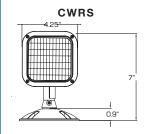

# **ACCESSORIES**

CWRS- Die-Cast Outdoor Single-head LED Remote for CU2W Only, Grey Finish CWRD- Die-Cast Outdoor Double-head LED Remote for CU2W Only, Grey Finish

#### **DIMENSIONS**

CWRS