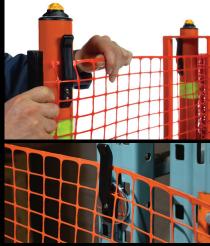

## PORTABLE SAFETY ZONE FEATURES

- The Portable Safety Zone design utilizes features representing the breakthrough in 'ease of use' barrier systems.
- Light weight and balanced for easy transportation by one operator.
- Robust construction in 'safety orange' powder coated steel.
- The Portable Safety Zone comes complete with 100' safety orange fencing, 4 posts, 4 rubber base pads and 4 magnetic fence clips.
- The unique fence locking system ensures a sturdy fence assembly.
- Easily fits through 30" doorways.
- Suitable for both indoor & outdoor applications on smooth surfaces.
- Optional LED beacons create a clear awareness of the Portable Safety Zone location in low light conditions.

## PORTABLE SAFETY ZONE OPERATION

- Manually transport the Portable Safety Zone to the required location on the integrated mobile frame.
- Position the posts/base pads and/or magnetic clips at the desired location.
- Unlock the fence and extract around the posts.
- Lock the fence in position.
- Follow these steps in reverse to retract the fence and move to another location.