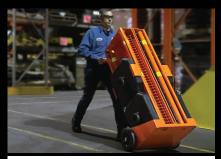

## PORTABLE SAFETY ZONE FEATURES

- The Portable Safety Zone design utilizes features representing the breakthrough in 'ease of use' barrier systems.
- Light weight and balanced for easy transportation by one operator.
- Robust construction in 'safety orange' powder coated steel.
- The Portable Safety Zone comes complete with 100' safety orange fencing, 4 posts, 4 rubber base pads and 4 magnetic fence clips.
- The unique fence locking system ensures a sturdy fence assembly.
- Easily fits through 30" doorways.
- Suitable for both indoor & outdoor applications on smooth surfaces.
- Optional LED beacons create a clear awareness of the Portable Safety Zone location in low light conditions.

## PORTABLE SAFETY ZONE OPERATION

- Manually transport the Portable Safety Zone to the required location on the integrated mobile frame.
- Position the posts/base pads and/or magnetic clips at the desired location.
- Unlock the fence and extract around the posts.
- Lock the fence in position.
- Follow these steps in reverse to retract the fence and move to another location.