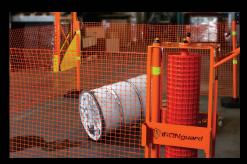

## PORTABLE SAFETY ZONE FEATURES

- The Portable Safety Zone design utilizes features representing the breakthrough in 'ease of use' barrier systems.
- Light weight and balanced for easy transportation by one operator.
- Robust construction in 'safety orange' powder coated steel.
- The Portable Safety Zone comes complete with 100' safety orange fencing, 4 posts, 4 rubber base pads and 4 magnetic fence clips.
- The unique fence locking system ensures a sturdy fence assembly.
- Easily fits through 30" doorways.
- Suitable for both indoor & outdoor applications on smooth surfaces.
- Optional LED beacons create a clear awareness of the Portable Safety Zone location in low light conditions.

## PORTABLE SAFETY ZONE OPERATION

- Manually transport the Portable Safety Zone to the required location on the integrated mobile frame.
- Position the posts/base pads and/or magnetic clips at the desired location.
- Unlock the fence and extract around the posts.
- Lock the fence in position.
- Follow these steps in reverse to retract the fence and move to another location.