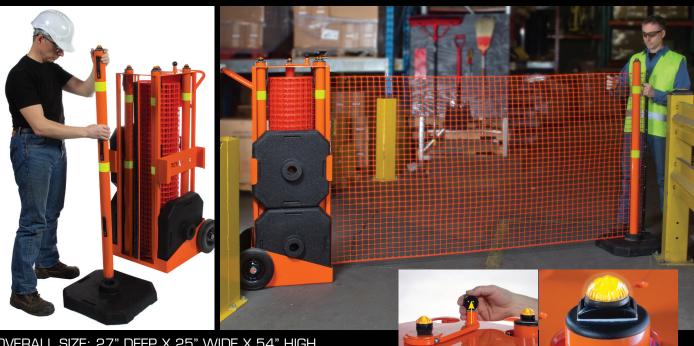

## PORTABLE SAFETY ZONE FEATURES

- The Portable Safety Zone design utilizes features representing the breakthrough in 'ease of use' barrier systems.
- Light weight and balanced for easy transportation by one operator.
- Robust construction in 'safety orange' powder coated steel.
- The Portable Safety Zone comes complete with 100' safety orange fencing, 4 posts, 4 rubber base pads and 4 magnetic fence clips.
- The unique fence locking system ensures a sturdy fence assembly.
- Easily fits through 30" doorways.
- Suitable for both indoor & outdoor applications on smooth surfaces.
- Optional LED beacons create a clear awareness of the Portable Safety Zone location in low light conditions.

## PORTABLE SAFETY ZONE OPERATION

- Manually transport the Portable Safety Zone to the required location on the integrated mobile frame.
- Position the posts/base pads and/or magnetic clips at the desired location.
- Unlock the fence and extract around the posts.
- Lock the fence in position.
- Follow these steps in reverse to retract the fence and move to another location.

OVERALL SIZE: 27" DEEP X 25" WIDE X 54" HIGH. APPROXIMATE WEIGHT IS 256LBS.