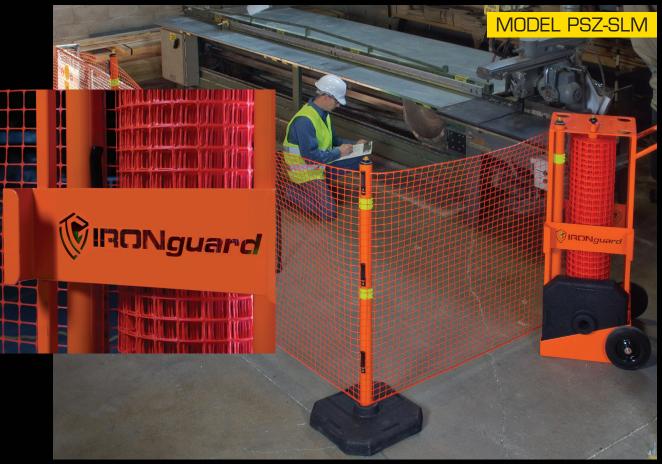

# Portable Safety Zone

#### Portable Safety: Anywhere...anytime.

- Quickly create a safe and complete visual barrier zone in virtually unlimited indoor applications.
- Easily transportable.
- Simple setup and take-down.
- Slim design takes little space and allows for easy storage.

CREATE A BARRIER FOR INSPECTIONS

SECURE A TEMPORARY HAZARDOUS AREA

PROTECT MAINTENANCE AND SERVICE PERSONNEL

## PORTABLE SAFETY ZONE FEATURES

- The Portable Safety Zone design utilizes features representing the breakthrough in 'ease of use' barrier systems.
- Light weight and balanced for easy transportation by one operator.
- Robust construction in 'safety orange' powder coated steel.
- The Portable Safety Zone comes complete with 100' safety orange fencing, 4 posts, 4 rubber base pads and 4 magnetic fence clips.
- The unique fence locking system ensures a sturdy fence assembly.
- Easily fits through 30" doorways.
- Suitable for both indoor & outdoor applications on smooth surfaces.
- Optional LED beacons create a clear awareness of the Portable Safety Zone location in low light conditions.

OVERALL SIZE: 27" DEEP X 25" WIDE X 54" HIGH. APPROXIMATE WEIGHT IS 256LBS.