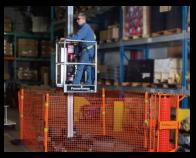

CREATE A BARRIER FOR INSPECTIONS

SECURE A TEMPORARY HAZARDOUS AREA

PROTECT MAINTENANCE AND SERVICE PERSONNEL

## PORTABLE SAFETY ZONE OPERATION

- Manually transport the Portable Safety Zone to the required location on the integrated mobile frame.
- Position the posts/base pads and/or magnetic clips at the desired location.
- Unlock the fence and extract around the posts.
- Lock the fence in position.
- Follow these steps in reverse to retract the fence and move to another location.