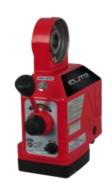

## JET Z-AXIS KNEE POWERFEED

JET has the tool kits and accessories you need to ensure superior performance of your Milling Machine.

## **FEATURES**

- · Specially designed for each model
- X, Y, & Z-axis available
- Provides continuously variable feed rate of up to 32 in./min.
- · Adjustable stops allow automatic shut off
- Includes rapid traverse button
- Built-in clutch helps prevent damage in overload
- · Factory installation available
- installation of powerfeed will reduce table travel