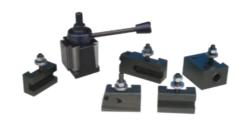

## **FEATURES**

- Set contains one piston type tool post and one each of 5 tool holders
- 200(BXA) Series Tool Post
- #1 Boring & Facing
- #2 Boring, Turning & Facing
- #4 Boring, Heavy Duty
- #7 Universal Parting Blade
- #10 Knurling, Facing & Turning
- · Working parts hardened and ground
- Maximum rigidity fro chatter-free performance
- · Holders fit ALLORRIS and YUASA tool posts
- Increases productivity of all lathe operations
- Completely sealed for maintenance free operation
- · Change tools in seconds
- Fits 10"-15" swing lathes