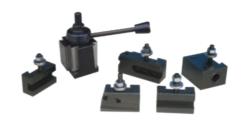

## 300 SERIES QUICK CHANGE TOOL POST SET

650300

Enhance shop operations and versatility with a wide range of quality accessories from JET.

## **FEATURES**

- Each set consists of one piston type tool post and one of each of 5 tool holders
- #1 Boring & Facing
- #2 Boring, Turning & Facing
- #4 Boring, Heavy Duty
- #7 Universal Parting Blade
- #10 Knurling, Facing & Turning
- · All working parts hardened and ground
- · Maximum rigidity for chatter-free performance
- Holders fit ALLORRIS and YUASA tool posts
- Increases productivity of all lathe operations
- Completely sealed for maintenance free operation
- Change tools in seconds
- Fits 13" 18" swing lathes