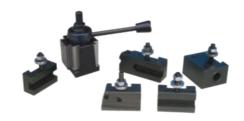

## **400 SERIES QUICK CHANGE** TOOL POST SET

650305

Enhance shop operations and versatility with a wide range of quality accessories from JET.

## **FEATURES**

- Set consistst of one piston type tool post holder and one of each of 5 tool holders
- 400(CA) Series Tool Post Holder
- #1 Boring & Facing
- #2 Boring, Turning & Facing
- #4 Boring, Heavy Duty
- #7 Universal Parting Blade
- #10 Knurling, Facing & Turning
- · All working parts hardened and ground
- Maximum rigidity for chatter-free performance
- · Holders fit ALLORRIS and YUASA tool posts
- Increases productivity of all lathe operations
- Completely sealed for maintenance free operation
- · Change tools in seconds
- Fits 14" 20" swing lathes