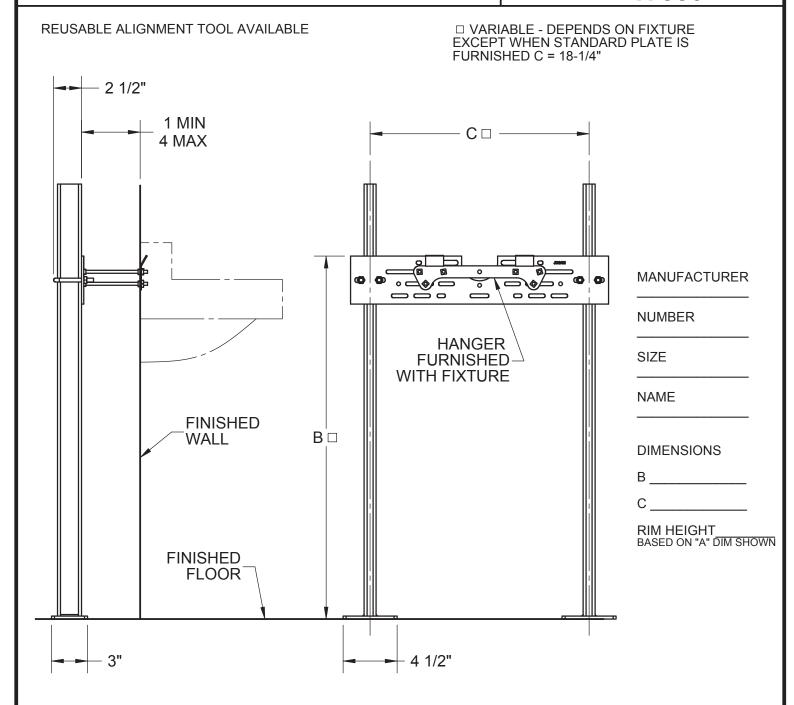

## **SPECIFICATION:**

JOSAM 17550 SERIES FLOOR-MOUNTED, SINGLE LAVATORY CARRIER WITH HANGER PLATE, ADJUSTABLE SUPPORTING RODS, STRUCTURAL UPRIGHTS AND WELDED FEET.

## LAVATORY CARRIER

FLOOR-MOUNT HANGER PLATE

**SERIES** 

17550

RECOMMEND ALL FEET BE SECURED TO FLOOR WITH 1/2" BOLTS AND ANCHORS BY OTHERS.

|  | -BB | BACK-TO-BACK CARRIER*    |
|--|-----|--------------------------|
|  | -CL | CORNER LAVATORY CARRIER* |
|  | -UR | URINAL CARRIER*          |
|  | -WC | WATER COOLER CARRIER*    |

|  | -WCBL | WATER COOLER BI-LEVEL CARRIER*                      |
|--|-------|-----------------------------------------------------|
|  | -10   | STUDS FOR WALLS OVER 4"<br>(SPECIFY WALL THICKNESS) |
|  | -60   | VALVE PLATE FOR ATTACHING TO UPRIGHT                |