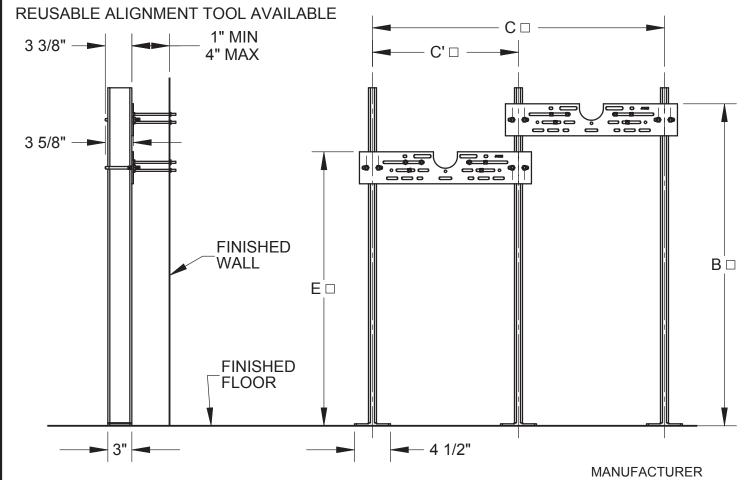

17550-WCBL **SERIES** 

RECOMMEND ALL FEET BE SECURED TO FLOOR WITH 1/2" BOLTS AND ANCHORS BY OTHERS.

□ VARIABLE - DEPENDS ON FIXTURE **EXCEPT WHEN STANDARD PLATE IS FURNISHED C' = 18-1/4"** 

UTILIZE A SINGLE ALIGNMENT TOOL TO ALIGN A PAIR OF UPRIGHTS. IF YOU WISH TO BRACE ALL THREE UPRIGHTS SIMULTANEOUSLY, TWO TOOLS ARE NECESSARY.

NUMBER

SIZE

NAME

RIM HEIGHT BASED ON "B" DIM SHOWN

RIM HEIGHT' BASED ON "E" DIM SHOWN

| Χ | -WCBL | BI-LEVEL WATER COOLER CARRIER                    |
|---|-------|--------------------------------------------------|
|   | -10   | STUDS FOR WALLS OVER 4" (SPECIFY WALL THICKNESS) |