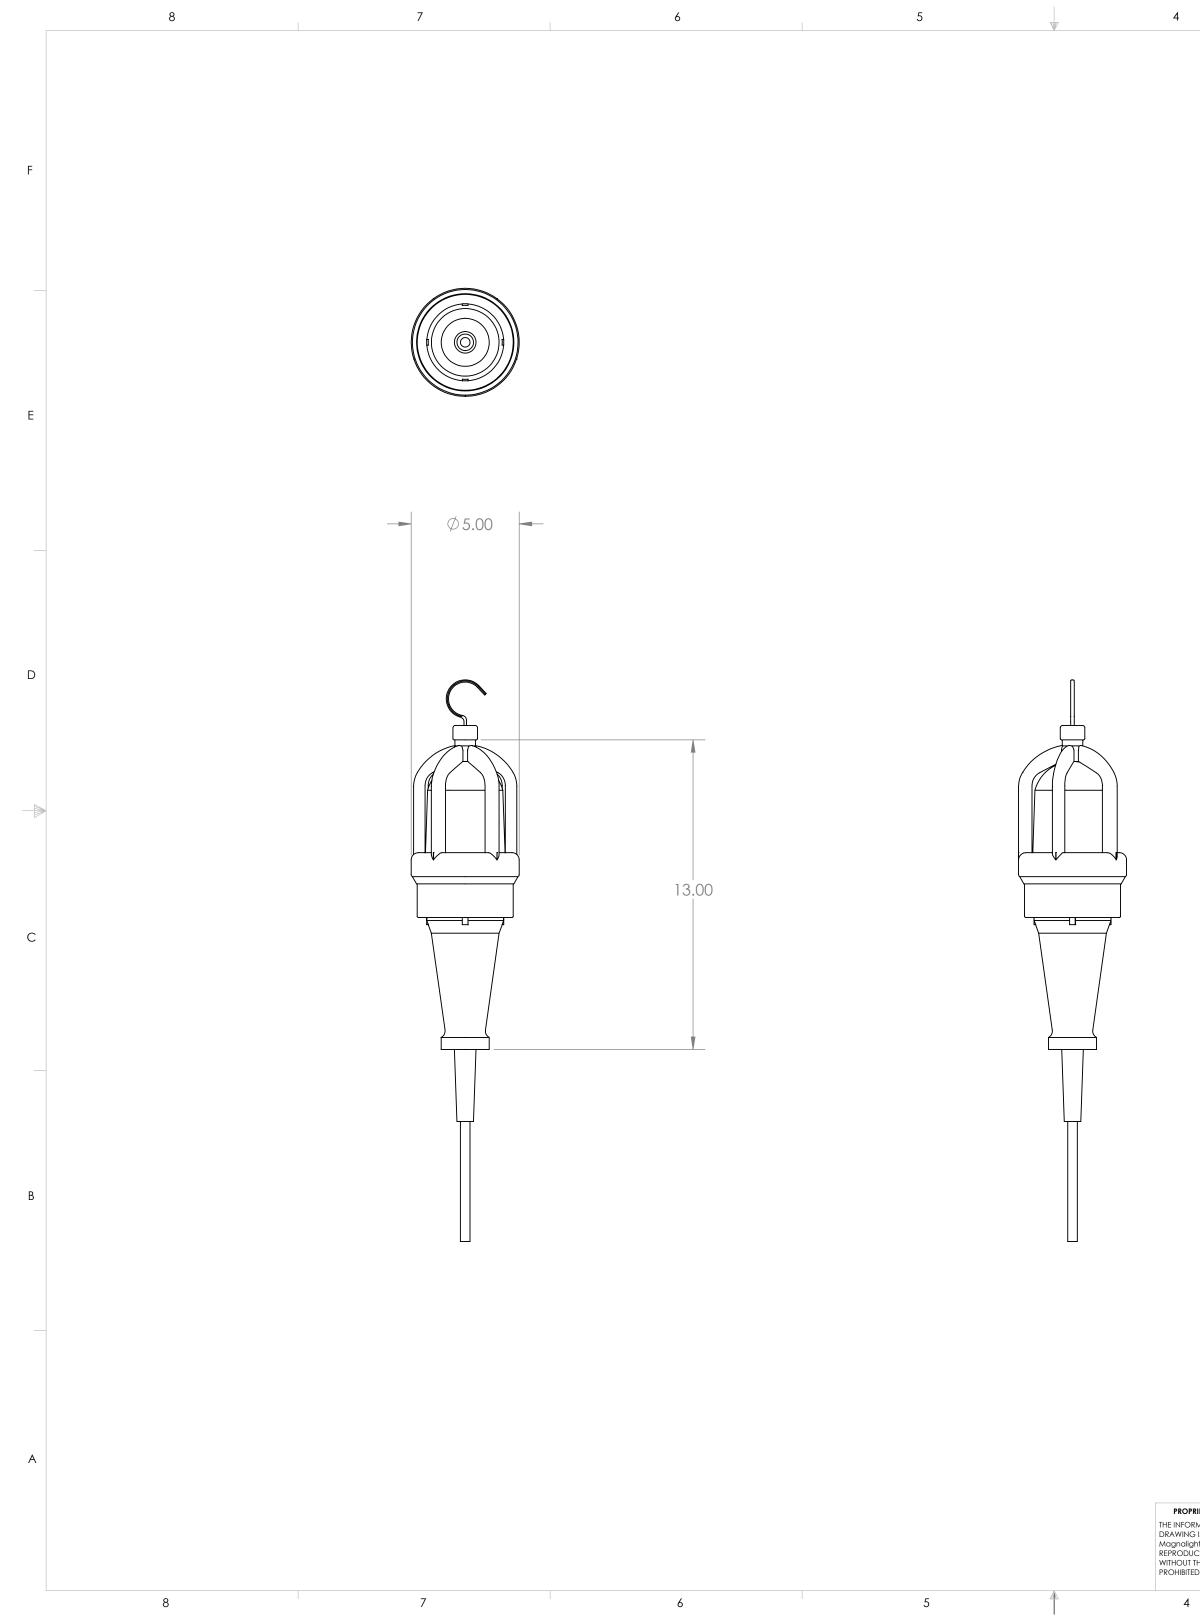

|                                                                                       |           | 3        |                                                                            | 2                    |      |      |          |         | 1        |          |   |
|---------------------------------------------------------------------------------------|-----------|----------|----------------------------------------------------------------------------|----------------------|------|------|----------|---------|----------|----------|---|
|                                                                                       |           |          |                                                                            |                      |      |      |          |         |          |          |   |
|                                                                                       |           |          |                                                                            |                      |      |      |          |         |          |          | F |
|                                                                                       |           |          |                                                                            | S                    |      |      |          |         |          |          |   |
|                                                                                       |           |          |                                                                            |                      |      |      |          |         |          |          | E |
|                                                                                       |           |          |                                                                            | Ĭ                    |      |      |          |         |          |          |   |
|                                                                                       |           |          |                                                                            |                      |      |      |          |         |          |          |   |
|                                                                                       |           |          |                                                                            | Ų                    |      |      |          |         |          |          | D |
|                                                                                       |           |          |                                                                            |                      |      |      |          |         |          |          |   |
|                                                                                       |           |          |                                                                            |                      |      |      |          |         |          |          |   |
|                                                                                       |           |          |                                                                            |                      |      |      |          |         |          |          | С |
|                                                                                       |           |          |                                                                            |                      |      |      |          |         |          |          |   |
|                                                                                       |           |          |                                                                            |                      |      |      |          |         |          |          | В |
|                                                                                       |           |          |                                                                            |                      |      |      |          |         |          |          |   |
|                                                                                       |           |          |                                                                            |                      |      |      |          |         |          |          |   |
|                                                                                       |           |          | UNLESS OTHERWISE SPECIFIED:                                                | DRAWN                | NAME | DATE | Lars     | onEle   | ctronics | s.con    | n |
|                                                                                       |           |          | TOLERANCES:<br>FRACTIONAL <u>+</u><br>ANGULAR: MACH <u>+</u> BEND <u>+</u> | CHECKED<br>ENG APPR. |      | TI   | TLE:     |         |          |          | A |
|                                                                                       |           |          | TWO PLACE DECIMAL ±<br>THREE PLACE DECIMAL ±                               | MFG APPR.            |      |      |          | EHL     | -LED     |          |   |
| PRIETARY AND CONFIDENTIAL<br>DRMATION CONTAINED IN THIS<br>IG IS THE SOLE PROPERTY OF |           |          | TOLERANCING PER:                                                           | COMMENTS:            |      | S    | SIZE DW  | G. NO.  | •        | REV      |   |
| ight.com. ANY<br>DUCTION IN PART OR AS A WHOLE<br>T THE WRITTEN PERMISSION IS<br>TED. | NEXT ASST | USED ON  | FINISH                                                                     | _                    |      |      |          |         | series   |          |   |
| 1                                                                                     | APPLI     | CATION 3 | DO NOT SCALE DRAWING                                                       | 2                    |      |      | CALE: 1: | 4 WEIGH | r: SH    | eet 1 of |   |