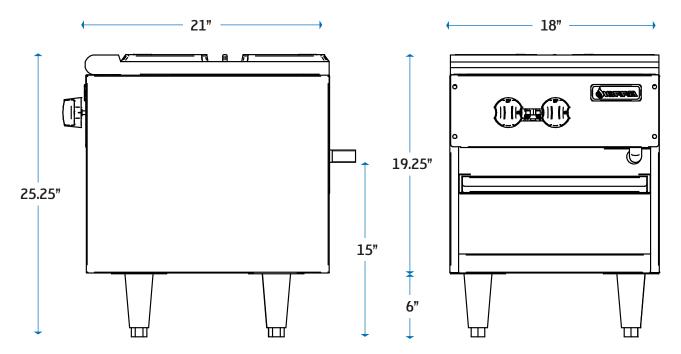

## **TECHNICAL DRAWINGS**

### **SPECIFICATIONS**

| MODEL NUMBER              | SRSP-18              |
|---------------------------|----------------------|
| EXTERNAL DIMENSION (INCH) | 18" X 25.2" X 25.25" |
| NUMBER OF BURNERS         | 1                    |
| TOTAL BTU                 | 90,000               |
| NET WEIGHT                | 110 LBS              |
| SHIPPING WEIGHT           | 128 LBS              |