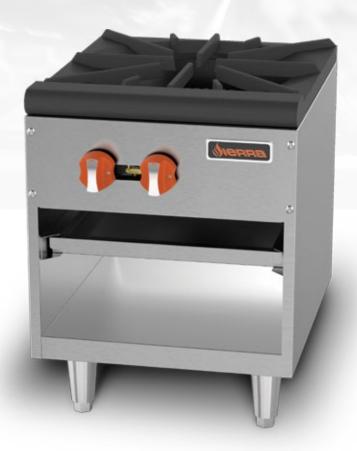

# SRSP-18 STOCK POT RANGE

The Sierra SRSP-18 features an all-stainless steel construction, that includes heavy duty cast iron burners, each rated at 90,000 BTU/Hr, providing lightning quick heating. The dual control valves, for the inner and outer rings, allow maximum precision to maintain desired heat.

The full width drip tray catches spills, with a lower cabinet for storage. The SRSP-18 features a modern look and design, form and function fit for the most demanding kitchens at an affordable price. All with the ease of modular customization.

## STANDARD FEATURES

- Stainless steel construction: interior and exterior front, sides and valve controls
- Heavy gauge welded front frame
- Heavy duty 18" x 21" cast iron top grates, easily removable for easy cleaning, industry standard size
- Lift-off top two piece, cast iron burners
- One stainless steel standing pilot for each burner for instant ignition
- Pilot shield protects pilot from spills and grease

- Full width drip tray to catch spills
- Dual control valves; one for the inner ring and one for the outer ring
- Sloping design of cast iron bowl guides any spill away from the burner's ports, protects the flame and preventing clogs
- Sturdy lower cabinet storage cavity
- 6" stainless steel legs with adjustable steel feet
- The SRSP-18 comes shipped with Natural Gas orifices pre-installed. An additional set of L.P Gas orifices are included.