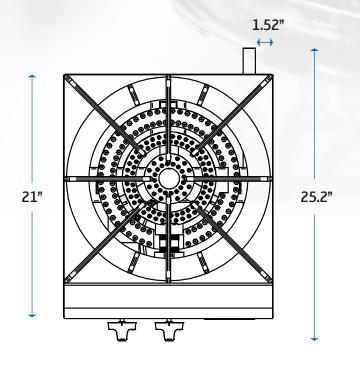

## **TECHNICAL DRAWINGS**

### **SPECIFICATIONS**

| MODEL NUMBER              | SRSP-18              |
|---------------------------|----------------------|
| EXTERNAL DIMENSION (INCH) | 18" X 25.2" X 25.25" |
| NUMBER OF BURNERS         | 1                    |
| TOTAL BTU                 | 90,000               |
| NET WEIGHT                | 110 LBS              |
| SHIPPING WEIGHT           | 128 LBS              |