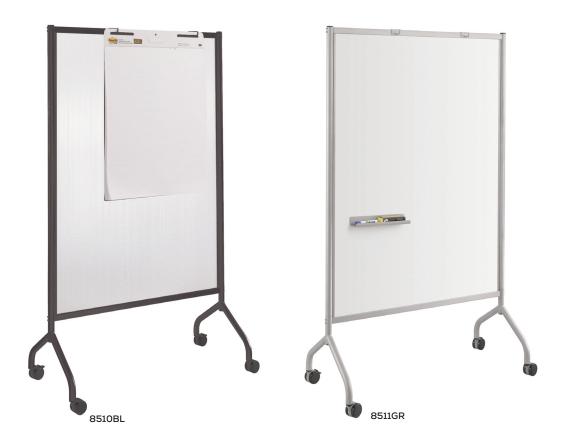

## Impromptu® Collaboration Screens

No need to improvise when it comes to collaboration with the Impromptu® Collaboration Screens. Easily define any space with these eye-catching screens. Designed for mobility, Impromptu Collaboration Screens can move effortlessly so spaces can be quickly arranged or rearranged on a whim! Impromptu is ready to impress with two styles to choose from to ensure true collaboration. Collaboration screens are available with: full translucent panel or full magnetic whiteboard panel. These chic screens feature a steel frame in Metallic Gray (GR) or Black (BL) with four modern casters, (2 locking) and accessory hooks for easel pads. Full Whiteboard Screen also includes magnetic accessory tray for dry erase markers and eraser.

| Model | Description               | WxDxH         | Ship<br>Weight | Price<br>Each |
|-------|---------------------------|---------------|----------------|---------------|
| 8510  | Full Polycarbonate Screen | 42 x 24 x 72" | 40 lbs.        | \$494.00      |
| 8511  | Full Whiteboard Screen    | 42 x 24 x 72" | 60 lbs         | 535.00        |