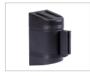

### WALL MOUNT FOR MEDIUM TO LONG SPANS

The WallPro 450 is a wall mounted retracting belt barrier designed for restricting access in medium to long span applications such as warehouse isles and loading bays. With four belt lengths from 15' to 30' the WallPro can span the longest gaps. The WallPro's tough ABS housing is designed for work environments and is available in black or a range of safety and interior décor colors. Multiple mounting and belt end options designed for specific applications make the WallPro one of the most versatile barrier systems available.

## **SPECIFICATIONS**

Supplied With A Receiver Clip

Model: 400 450 Height: 5.5" 6.25" 4.5" Width: 3.75" 3.5" 4.5" Depth: 1.8 lbs Weight: 1 lbs 15' 20', 25', 30' Belt Lengths:

Belt Colors: 30 colors and 12 safety messages from stock Belt Printing: Screen and digital printing of messages and