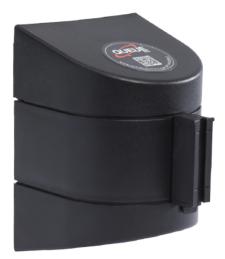

### WALL MOUNT FOR MEDIUM TO LONG SPANS

The WallPro 450 is a wall mounted retracting belt barrier designed for restricting access in medium to long span applications such as warehouse isles and loading bays. With four belt lengths from 15' to 30' the WallPro can span the longest gaps. The WallPro's tough ABS housing is designed for work environments and is available in black or a range of safety and interior décor colors. Multiple mounting and belt end options designed for specific applications make the WallPro one of the most versatile barrier systems available.