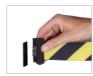

### WALL MOUNT FOR MEDIUM TO LONG SPANS

The WallPro 450 is a wall mounted retracting belt barrier designed for restricting access in medium to long span applications such as warehouse isles and loading bays. With four belt lengths from 15' to 30' the WallPro can span the longest gaps. The WallPro's tough ABS housing is designed for work environments and is available in black or a range of safety and interior décor colors. Multiple mounting and belt end options designed for specific applications make the WallPro one of the most versatile barrier systems available.

#### **MOUNTING OPTIONS**

Permanent

Removable

Magnetic

Warehouse Rack

Clamp