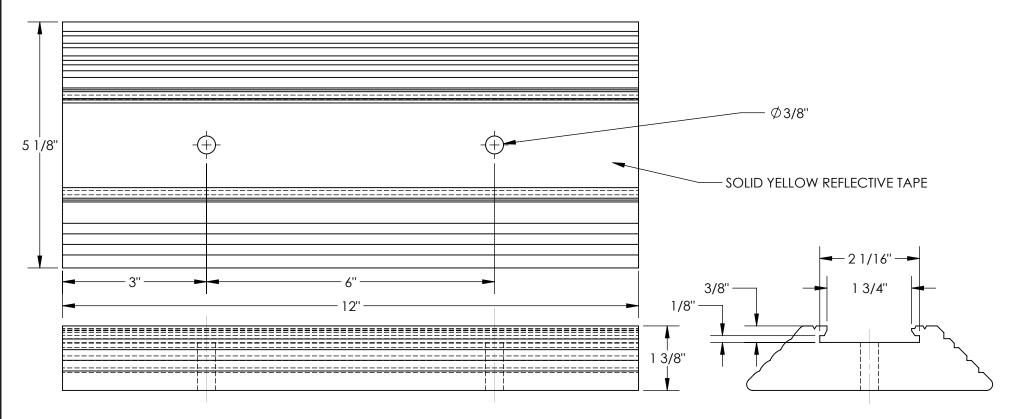

## **EXTRUDED BUMPER STOPS - BS-12**

APPROX WEIGHT: 2.42 lbs.

DOES NOT INCLUDE WEIGHT OF POWER OR PACKAGING!!!

\*\*\* ANY ADDITIONS, DELETIONS, OR OMISSIONS MUST BE CORRECTED ON THIS DRAWING AS THIS DRAWING WILL BE CONSIDERED ALL INCLUSIVE \*\*\* ALL GRAPHICS PROVIDED ARE FOR REFERENCE ONLY. IF CERTAIN DIMENSIONS ARE CRITICAL PLEASE VERIFY THOSE DIMENSIONS WITH YOUR SALESPERSON.

## STANDARD FEATURES

**MODEL NUMBER IS BS-12 OVERALL WIDTH IS 5 1/8" OVERALL LENGTH IS 12" OVERALL HEIGHT IS 1 3/8"** 

## SPECIAL FEATURES

NONE

| DIMENSION TOLERANCE ± 1/4" |                                                                                                                                                                                                     |  |                                               |                                                                                |                                                                                       |  |
|----------------------------|-----------------------------------------------------------------------------------------------------------------------------------------------------------------------------------------------------|--|-----------------------------------------------|--------------------------------------------------------------------------------|---------------------------------------------------------------------------------------|--|
| A P P R O V                | I, THE UNDERSIGNED, AGREE<br>REPRESENTED SATISFIES DES<br>REQUIREMENTS. I ALSO ACKI<br>CONFIRM PRODUCT A<br>COMPLIANCE WITH ALL APP<br>AND LOCAL REGULATION<br>ALL SPECIAL UNITS AR<br>[ ] As drawn |  |                                               | SIGN AND E<br>NOWLEDGE<br>IND INSTALL<br>LICABLE FEI<br>NS AND STA<br>RE NON-R | DIMENSION<br>E MY DUTY TO<br>.ATION<br>DERAL, STATE<br>.NDARDS.<br>E <b>ETURNABLE</b> |  |
| A                          | Signed:                                                                                                                                                                                             |  | _Date:                                        |                                                                                |                                                                                       |  |
| L                          |                                                                                                                                                                                                     |  | WILL START UPON RECEIPT<br>D APPROVAL DRAWING |                                                                                |                                                                                       |  |
| DISTRIBUTOR'S NAME:        |                                                                                                                                                                                                     |  |                                               |                                                                                | P.O.# X                                                                               |  |
| VESTIL MANUFACTURING       |                                                                                                                                                                                                     |  |                                               |                                                                                | W.O.# X                                                                               |  |
| DRAWN BY: KJY              |                                                                                                                                                                                                     |  | DATE: 05/25/12                                |                                                                                | SALES: X                                                                              |  |
| reference: X               |                                                                                                                                                                                                     |  |                                               | SCALE: 1:2                                                                     | FILE NAME:                                                                            |  |
| QUOTED LEAD TIME: X        |                                                                                                                                                                                                     |  | UOTE #                                        |                                                                                | 29-007-051                                                                            |  |